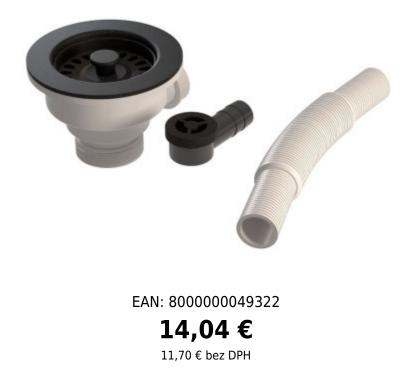

## Aquasanita - Helika Výpusť AQP 601

Manuální ovládání, včetně kulaté krytky přepadu. Plní funkci špuntu a sítka.

We offer the sink drain **Aquasanita AQP 601** in black finish, which easily matches the entire washing center in a uniform Black metallic color.

The sink drain is manually operated using the central button. When pressed, it closes the drain, when pulled out it functions as a strainer (which can be completely removed). The package also includes an overflow in the chosen color variant, see photo.

- is suitable only for internal diameter 31/2"
- made of PP+EVA\*
- function open/close plug

\* *PP* = polypropylene *EVA* = *Ethylene* vinyl acetate.

*Elastomeric polymers used to produce flexible materials. Thanks to their unique composition, they belong among the most lightweight, yet elastic and soft materials.* 