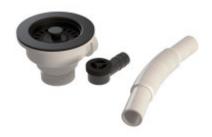

## Aquasanita - Helika Výpusť AQP 601

Manuální ovládání, včetně kulaté krytky přepadu. Plní funkci špuntu a sítka.

We offer the sink drain **Aquasanita AQP 601** in black finish, which easily matches the entire washing center in a uniform Black metallic color.

The sink drain is manually operated using the central button. When pressed, it closes the drain, when pulled out it functions as a strainer (which can be completely removed). The package also includes an overflow in the chosen color variant, see photo.

- is suitable only for internal diameter 31/2"
- made of PP+EVA\*
- function open/close plug

\* *PP* = polypropylene *EVA* = *Ethylene* vinyl acetate.

*Elastomeric polymers used to produce flexible materials. Thanks to their unique composition, they belong among the most lightweight, yet elastic and soft materials.* 