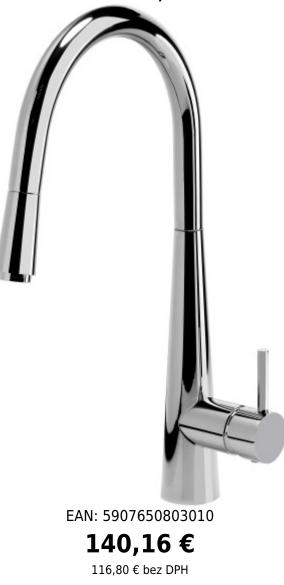

## **Deante Aster**

Vyšší oblouková dřezová baterie s vytahovací teleskopickou koncovkou. Výška baterie 41,6 cm.

The Deante Aster kitchen faucet belongs to the higher arc models with a pull-out telescopic nozzle. This type of sink faucet with a telescope is becoming increasingly popular, finding its place in today's modern household. The shower function will serve you well when rinsing the bathtub, fruits and vegetables, and when filling large pots that you can fill without having to put them in the sink. You can even comfortably fill a bucket placed on the floor next to the sink.