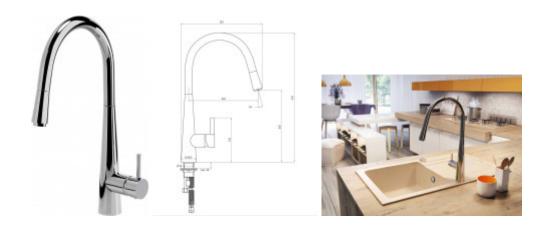

## **Deante Aster**

Vyšší oblouková dřezová baterie s vytahovací teleskopickou koncovkou. Výška baterie 41,6 cm.

The Deante Aster kitchen faucet belongs to the higher arc models with a pull-out telescopic nozzle. This type of sink faucet with a telescope is becoming increasingly popular, finding its place in today's modern household. The shower function will serve you well when rinsing the bathtub, fruits and vegetables, and when filling large pots that you can fill without having to put them in the sink. You can even comfortably fill a bucket placed on the floor next to the sink.

## **Parameters**

| Battery appearance                             |                                                                                                                                                                                  |
|------------------------------------------------|----------------------------------------------------------------------------------------------------------------------------------------------------------------------------------|
| Battery shape:                                 | Arch                                                                                                                                                                             |
| Surface treatment:                             | Shiny chrome                                                                                                                                                                     |
| Battery function                               |                                                                                                                                                                                  |
| Retractable nozzle:                            | Yes                                                                                                                                                                              |
| Switching aerator / shower:                    | No                                                                                                                                                                               |
| Battery management:                            | Leverage                                                                                                                                                                         |
| Battery for "two waters" (for filtered water): | No                                                                                                                                                                               |
| In general                                     |                                                                                                                                                                                  |
| Cartridge type:                                | Ceramic                                                                                                                                                                          |
| Average cartridge:                             | 35 mm                                                                                                                                                                            |
| Length of connecting hoses (cm):               | 45                                                                                                                                                                               |
| Screwing hoses:                                | "0" - connection of flex hoses 3/8"                                                                                                                                              |
| Warranty:                                      | 2 years                                                                                                                                                                          |
| Battery height (cm):                           | 41.6                                                                                                                                                                             |
| Product TARIC code:                            | 84818011                                                                                                                                                                         |
| Battery packaging dimensions (cm)              |                                                                                                                                                                                  |
| Width of the packaging:                        | Unfortunately, the sentence you provided ("27,5") does<br>not make sense in Czech, and it cannot be translated into<br>English. Please provide a valid sentence for translation. |
| Height of the packaging:                       | 7                                                                                                                                                                                |
| Depth of the packaging:                        | 58                                                                                                                                                                               |
| Weight including packaging (kg):               | 2.1                                                                                                                                                                              |