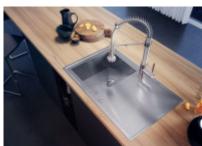

## **Deante Molla**

Kuchyňská baterie se sprchou spirálovitého tvaru, pákové ovládaní. Vhodná do ostrůvku. Výška baterie 50 cm.

EAN: 5908212004982

168,24 €

140,20 € bez DPH

Very modern kitchen faucet with a shower Deante Molla in a spiral shape is not only a practical helper, but also a design element of the washing center. It is a higher model of a kitchen faucet, which is suitable primarily for kitchen islands and places where there are no kitchen cabinets above the sink. The button on the end of the sink faucet allows switching between a straight and a shower stream, which every customer will certainly appreciate.