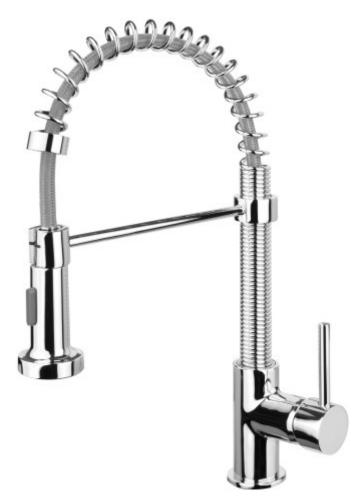

## **Deante Molla**

Kuchyňská baterie se sprchou spirálovitého tvaru, pákové ovládaní. Vhodná do ostrůvku. Výška baterie 50 cm.

EAN: 5908212004982

168,24 €

140,20 € bez DPH

Very modern kitchen faucet with a shower Deante Molla in a spiral shape is not only a practical helper, but also a design element of the washing center. It is a higher model of a kitchen faucet, which is suitable primarily for kitchen islands and places where there are no kitchen cabinets above the sink. The button on the end of the sink faucet allows switching between a straight and a shower stream, which every customer will certainly appreciate.

## **Battery appearance**

Weight including packaging (kg):

|            | Battery appearance                             |                                     |
|------------|------------------------------------------------|-------------------------------------|
|            | Battery shape:                                 | Arch                                |
|            | Surface treatment:                             | Shiny chrome                        |
|            | Battery function                               |                                     |
|            | Retractable nozzle:                            | Yes                                 |
|            | Switching aerator / shower:                    | Yes                                 |
|            | Battery management:                            | Leverage                            |
|            | Battery for "two waters" (for filtered water): | No                                  |
| In general |                                                |                                     |
|            | Cartridge type:                                | Ceramic                             |
|            | Average cartridge:                             | 35 mm                               |
|            | Length of connecting hoses (cm):               | 45                                  |
|            | Screwing hoses:                                | "0" - connection of flex hoses 3/8" |
|            | Warranty:                                      | 2 years                             |
|            | Battery height (cm):                           | 50                                  |
|            | Product TARIC code:                            | 84818011                            |
|            | Battery packaging dimensions (cm)              |                                     |
|            | Width of the packaging:                        | 28                                  |
|            | Height of the packaging:                       | 7                                   |
|            | Depth of the packaging:                        | 50.5                                |
|            |                                                |                                     |