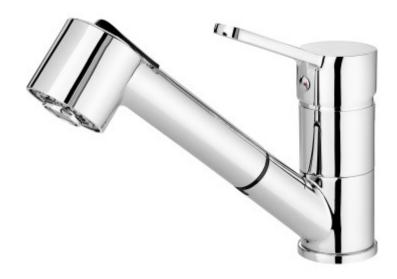

## **Deante Narcyz**

Stojánková baterie s teleskopickou vytahovací sprškou. Pákové ovládaní. Výška baterie 17 cm.

EAN: 5908212028049

75,84€

63,20 € bez DPH

One of the most commonly purchased models of batteries is the Deante Narcyz shower stand battery. The battery is equipped with a telescopic extendable shower head, which is additionally supplemented by a switch between a straight and a shower stream. You will mainly use this convenience for rinsing fruits, vegetables, or the sink basin itself. The extendable shower will also allow you to conveniently rinse large trays and dishes and fill a pot placed on the countertop. It is available for purchase in glossy chrome.