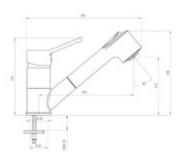

## Battery appearance

| Battery appearance                             |                                     |
|------------------------------------------------|-------------------------------------|
| Battery shape:                                 | Classic                             |
| Surface treatment:                             | Shiny chrome                        |
| Battery function                               |                                     |
| Retractable nozzle:                            | Yes                                 |
| Switching aerator / shower:                    | Yes                                 |
| Battery management:                            | Leverage                            |
| Battery for "two waters" (for filtered water): | No                                  |
| In general                                     |                                     |
| Cartridge type:                                | Ceramic                             |
| Average cartridge:                             | 40 mm                               |
| Length of connecting hoses (cm):               | 45                                  |
| Screwing hoses:                                | "0" - connection of flex hoses 3/8" |
| Warranty:                                      | 2 years                             |
| Battery height (cm):                           | cca 17                              |
| Product TARIC code:                            | 84818011                            |
| Battery packaging dimensions (cm)              |                                     |
| Width of the packaging:                        | 16                                  |
| Height of the packaging:                       | 7.5                                 |
| Depth of the packaging:                        | 32.5                                |
| Weight including packaging (kg):               | 1.7                                 |