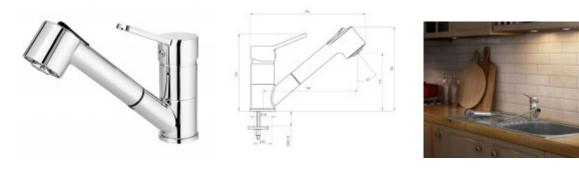

## **Deante Narcyz**

Stojánková baterie s teleskopickou vytahovací sprškou. Pákové ovládaní. Výška baterie 17 cm.

EAN: 5908212028049

75,84€

63,20 € bez DPH

One of the most commonly purchased models of batteries is the Deante Narcyz shower stand battery. The battery is equipped with a telescopic extendable shower head, which is additionally supplemented by a switch between a straight and a shower stream. You will mainly use this convenience for rinsing fruits, vegetables, or the sink basin itself. The extendable shower will also allow you to conveniently rinse large trays and dishes and fill a pot placed on the countertop. It is available for purchase in glossy chrome.

Note: The battery is rotatable by 60 degrees.