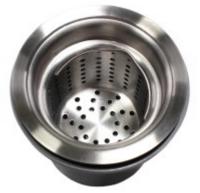

# Dřezová výpust s nerezovou mřížkou a košíkem ø 114 mm (otvor dřezu 90mm) se závitem 6/4"

EAN: 8596220010506 **22,08 €** 18,40 € bez DPH

With a sink basket, you can peel vegetables and fruit directly in the sink, while also eliminating problems with a clogged siphon. Ideal for households, smaller catering operations, and for anyone who does not want or cannot purchase a waste disposer for various reasons. The set consists of a drain, a deep sink basket, a sieve, and a stainless-steel plug.

#### **NEVER CLOGGED WASTE AGAIN**

During normal use of a kitchen or utility sink, the pipes can get clogged after some time. This is partly addressed by a small additional sieve in the sink, but when there is a larger amount of debris, it quickly gets filled up and the water stops draining. The waste collector in the drain combines a regular small sieve with a high-capacity basket, which prevents the waste from getting blocked.

#### HOW TO USE A SHOPPING CART?

The drain can be closed at any time with a stainless steel plug, completely preventing water from draining from the sink. The plug is recessed in the sink plane. During normal use, the drain is covered by a small sieve. Whenever you want to use the large capacity basket, simply remove the sieve. With the deep sink basket, you can peel potatoes and vegetables directly into the sink. After completing work in the sink, the sieve is pulled out by two fingers using the wire handle. The sieve can be emptied into a waste bin or organic waste can be placed in a compost. The sink basket can be washed in a dishwasher.