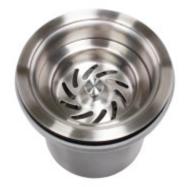

# Dřezová výpust s nerezovou mřížkou a košíkem ø 114 mm (otvor dřezu 90mm) se závitem 6/4"

EAN: 8596220010506 **22,08 €** 18,40 € bez DPH

With a sink basket, you can peel vegetables and fruit directly in the sink, while also eliminating problems with a clogged siphon. Ideal for households, smaller catering operations, and for anyone who does not want or cannot purchase a waste disposer for various reasons. The set consists of a drain, a deep sink basket, a sieve, and a stainless-steel plug.

#### **NEVER CLOGGED WASTE AGAIN**

During normal use of a kitchen or utility sink, the pipes can get clogged after some time. This is partly addressed by a small additional sieve in the sink, but when there is a larger amount of debris, it quickly gets filled up and the water stops draining. The waste collector in the drain combines a regular small sieve with a high-capacity basket, which prevents the waste from getting blocked.

#### HOW TO USE A SHOPPING CART?

The drain can be closed at any time with a stainless steel plug, completely preventing water from draining from the sink. The plug is recessed in the sink plane. During normal use, the drain is covered by a small sieve. Whenever you want to use the large capacity basket, simply remove the sieve. With the deep sink basket, you can peel potatoes and vegetables directly into the sink. After completing work in the sink, the sieve is pulled out by two fingers using the wire handle. The sieve can be emptied into a waste bin or organic waste can be placed in a compost. The sink basket can be washed in a dishwasher.