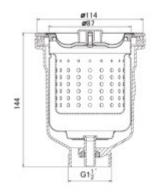

# Dřezová výpust s nerezovou mřížkou a košíkem ø 114 mm (otvor dřezu 90mm) se závitem 6/4"

EAN: 8596220010506 **22,08 €** 18,40 € bez DPH

With a sink basket, you can peel vegetables and fruit directly in the sink, while also eliminating problems with a clogged siphon. Ideal for households, smaller catering operations, and for anyone who does not want or cannot purchase a waste disposer for various reasons. The set consists of a drain, a deep sink basket, a sieve, and a stainless-steel plug.

#### **Basic parameters:** Model: Donner BASKET Universal (Households, catering establishments, hair salons...) Use: Warranty: 2 years Product TARIC code: 73072980 **Technical parameters** Method of fastening/Installation: Tightening with a center screw. Sink flange material: Stainless steel Cover material/shell: Non-toxic polypropylene Basket material, plugs, nets: Stainless steel Basket volume: 250 ml Discharge volume: 560 ml Depth of the drain: 100 Maximum sink thickness: 3 cm Dimensions, weight, packaging 114x144 mm (H/W) Dimensions width (cm): Weight including packaging (kg): 0.6 Width of the packaging (cm): 12 Height of packaging (cm): 16 12 Depth of packaging (cm):