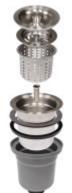

# Dřezová výpust s nerezovou mřížkou a košíkem ø 114 mm (otvor dřezu 90mm) se závitem 6/4"

EAN: 8596220010506 **22,08 €** 18,40 € bez DPH

With a sink basket, you can peel vegetables and fruit directly in the sink, while also eliminating problems with a clogged siphon. Ideal for households, smaller catering operations, and for anyone who does not want or cannot purchase a waste disposer for various reasons. The set consists of a drain, a deep sink basket, a sieve, and a stainless-steel plug.

#### HOW TO USE A SHOPPING CART?

The drain can be closed at any time with a stainless steel plug, completely preventing water from draining from the sink. The plug is recessed in the sink plane. During normal use, the drain is covered by a small sieve. Whenever you want to use the large capacity basket, simply remove the sieve. With the deep sink basket, you can peel potatoes and vegetables directly into the sink. After completing work in the sink, the sieve is pulled out by two fingers using the wire handle. The sieve can be emptied into a waste bin or organic waste can be placed in a compost. The sink basket can be washed in a dishwasher.

#### **QUALITY MATERIALS**

The lid, strainer, and basket are made of stainless steel with a chrome and nickel alloy. Thanks to this, they are highly resistant to corrosion and will serve you well for a long time. The plug is equipped with a high-quality silicone seal. The body of the drain is made of safe polypropylene. This plastic is known for its excellent chemical and mechanical resistance.

### Parts of the packaging:

• Assembly instructions