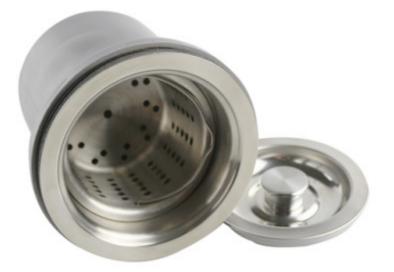

# Dřezová výpust s nerezovou mřížkou a košíkem ø 114 mm (otvor dřezu 90mm) se závitem 6/4"

EAN: 8596220010506 **22,08 €** 18,40 € bez DPH

With a sink basket, you can peel vegetables and fruit directly in the sink, while also eliminating problems with a clogged siphon. Ideal for households, smaller catering operations, and for anyone who does not want or cannot purchase a waste disposer for various reasons. The set consists of a drain, a deep sink basket, a sieve, and a stainless-steel plug.

#### HOW TO USE A SHOPPING CART?

The drain can be closed at any time with a stainless steel plug, completely preventing water from draining from the sink. The plug is recessed in the sink plane. During normal use, the drain is covered by a small sieve. Whenever you want to use the large capacity basket, simply remove the sieve. With the deep sink basket, you can peel potatoes and vegetables directly into the sink. After completing work in the sink, the sieve is pulled out by two fingers using the wire handle. The sieve can be emptied into a waste bin or organic waste can be placed in a compost. The sink basket can be washed in a dishwasher.

#### **QUALITY MATERIALS**

The lid, strainer, and basket are made of stainless steel with a chrome and nickel alloy. Thanks to this, they are highly resistant to corrosion and will serve you well for a long time. The plug is equipped with a high-quality silicone seal. The body of the drain is made of safe polypropylene. This plastic is known for its excellent chemical and mechanical resistance.