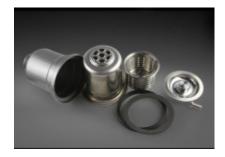

# Dřezová výpust s nerezovou mřížkou a košíkem ø 114 mm (otvor dřezu 90mm) se závitem 6/4"

EAN: 8596220010506 **22,08 €** 18,40 € bez DPH

With a sink basket, you can peel vegetables and fruit directly in the sink, while also eliminating problems with a clogged siphon. Ideal for households, smaller catering operations, and for anyone who does not want or cannot purchase a waste disposer for various reasons. The set consists of a drain, a deep sink basket, a sieve, and a stainless-steel plug.

#### **QUALITY MATERIALS**

The lid, strainer, and basket are made of stainless steel with a chrome and nickel alloy. Thanks to this, they are highly resistant to corrosion and will serve you well for a long time. The plug is equipped with a high-quality silicone seal. The body of the drain is made of safe polypropylene. This plastic is known for its excellent chemical and mechanical resistance.

### Parts of the packaging:

• Assembly instructions