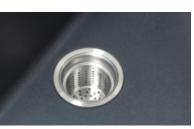

# Dřezová výpust s nerezovou mřížkou a košíkem ø 114 mm (otvor dřezu 90mm) se závitem 6/4"

EAN: 8596220010506 **22,08 €** 18,40 € bez DPH

With a sink basket, you can peel vegetables and fruit directly in the sink, while also eliminating problems with a clogged siphon. Ideal for households, smaller catering operations, and for anyone who does not want or cannot purchase a waste disposer for various reasons. The set consists of a drain, a deep sink basket, a sieve, and a stainless-steel plug.

#### HOW TO USE A SHOPPING CART?

The drain can be closed at any time with a stainless steel plug, completely preventing water from draining from the sink. The plug is recessed in the sink plane. During normal use, the drain is covered by a small sieve. Whenever you want to use the large capacity basket, simply remove the sieve. With the deep sink basket, you can peel potatoes and vegetables directly into the sink. After completing work in the sink, the sieve is pulled out by two fingers using the wire handle. The sieve can be emptied into a waste bin or organic waste can be placed in a compost. The sink basket can be washed in a dishwasher.