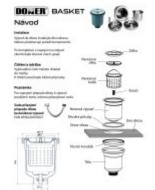

#### HOW TO USE A SHOPPING CART?

The drain can be closed at any time with a stainless steel plug, completely preventing water from draining from the sink. The plug is recessed in the sink plane. During normal use, the drain is covered by a small sieve. Whenever you want to use the large capacity basket, simply remove the sieve. With the deep sink basket, you can peel potatoes and vegetables directly into the sink. After completing work in the sink, the sieve is pulled out by two fingers using the wire handle. The sieve can be emptied into a waste bin or organic waste can be placed in a compost. The sink basket can be washed in a dishwasher.

#### INSTALLATION

The handy household handyman can handle the replacement of the existing drain for a drain with a basket within 15 minutes according to the attached instructions. With a standard siphon, the recommended minimum distance from the bottom of the sink to the center of the waste pipe in the wall is 17 cm. In the case of installation with a connection of the sink overflow to the siphon branch, or with the use of an overflow set, the recommended minimum distance is 24 cm.