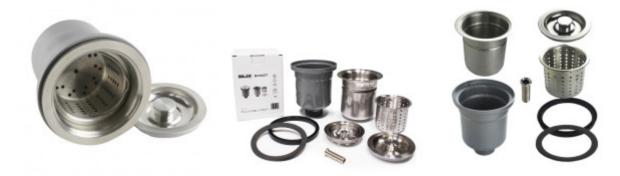

# Dřezová výpust s nerezovou mřížkou a košíkem ø 114 mm (otvor dřezu 90mm) se závitem 6/4"

EAN: 8596220010506 **22,08 €** 18,40 € bez DPH

With a sink basket, you can peel vegetables and fruit directly in the sink, while also eliminating problems with a clogged siphon. Ideal for households, smaller catering operations, and for anyone who does not want or cannot purchase a waste disposer for various reasons. The set consists of a drain, a deep sink basket, a sieve, and a stainless-steel plug.

#### **QUALITY MATERIALS**

The lid, strainer, and basket are made of stainless steel with a chrome and nickel alloy. Thanks to this, they are highly resistant to corrosion and will serve you well for a long time. The plug is equipped with a high-quality silicone seal. The body of the drain is made of safe polypropylene. This plastic is known for its excellent chemical and mechanical resistance.

### Parts of the packaging:

• Assembly instructions