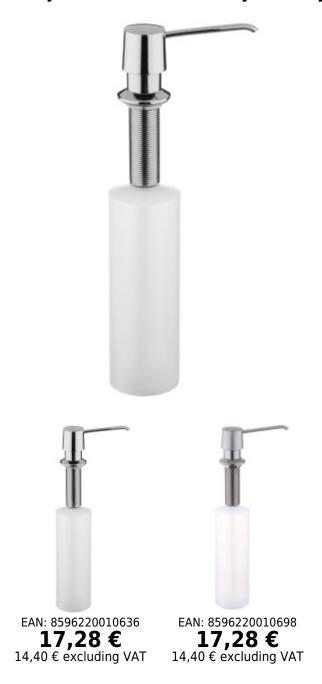

# **Donner Click (B5)**

Dávkovač saponátu (Jaru) do dřezu. Jemné rovné tvary a dlouhá pípa působí elegantním dojmem. Provedení lesklý a matný chrom.

The **Donner Click (B5)** dispenser is a great addition to any kitchen or bathroom. Thanks to the fact that the container of the dispenser is hidden, it doesn't take up unnecessary space. The dispenser can be filled with a wide range of products according to your preferences.

# **General parameters**

| Dimensions of the dosing device (cm) |                     |  |
|--------------------------------------|---------------------|--|
| Warranty:                            | 2                   |  |
| Product TARIC code:                  | 84132000            |  |
| For a hole with a diameter.:         | 25-35 mm            |  |
| Dispenser type:                      | Built-in dispensers |  |
| The volume of the tank:              | 470 ml              |  |
| Color and material of the tank:      | white plastic       |  |
|                                      |                     |  |

# Dimensions of the dosing device (cm)

| Total height of the dispenser:              | 31.5 |
|---------------------------------------------|------|
| The length of the pump:                     | 11   |
| Thread screw length:                        | 7    |
| Bottle height:                              | 18.3 |
| The average bottle size:                    | 6.2  |
| Dimensions of the dispersor profession (cm) |      |