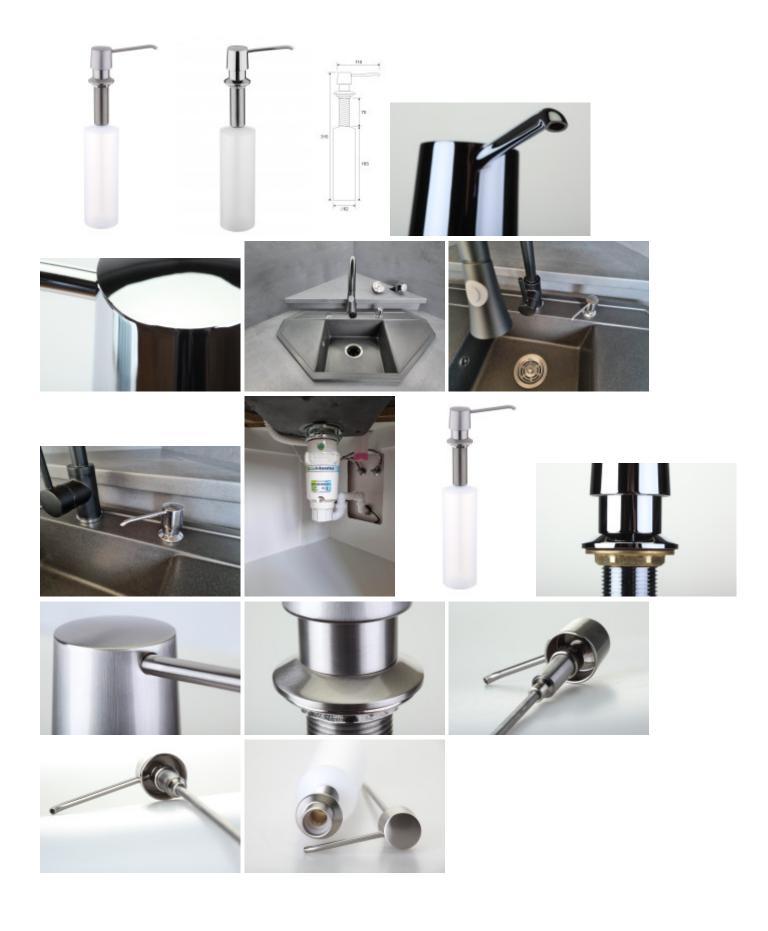

### For kitchen and bathroom

In the kitchen, it serves as a jar dispenser. In the bathroom, it is used as a liquid soap dispenser. In public washrooms, they can be used as gel or disinfectant dispensers.

#### Universal use

The dispenser can be filled with a wide range of different preparations (cleaning agents, soaps, shower gels, body and facial cosmetics...).

# Easy fulfillment

To fill, simply pull out the tap and pour in the content through the opening. It is not necessary to unscrew the dispenser.