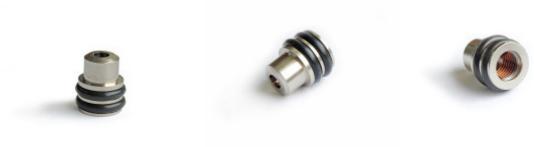

The seal is designed for Donner Click, Donner Wheel, Donner Top, or Donner Smart dispensers. The previously used seal is now replaced by **a new type of seal**, which uses two sealing rings. It is necessary to replace the entire center of the dispenser, simply unscrew the old center piece and replace it with a new one.