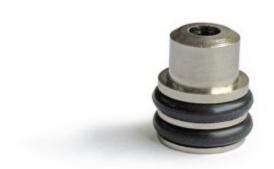

## Donner těsnění pro manuální dávkovač

Jednoduše vyšroubujete starý středový kus a nahradíte jej novým.

EAN: 8596220013910

**3,12 €** 2,60 € bez DPH

The **seal** is intended for **Donner manual dispensers**. The seal needs to be replaced if your dispenser has stopped working - leaking or not dispensing properly. The cause could be a cracked or worn seal.

The seal is designed for Donner Click, Donner Wheel, Donner Top, or Donner Smart dispensers. The previously used seal is now replaced by **a new type of seal**, which uses two sealing rings. It is necessary to replace the entire center of the dispenser, simply unscrew the old center piece and replace it with a new one.