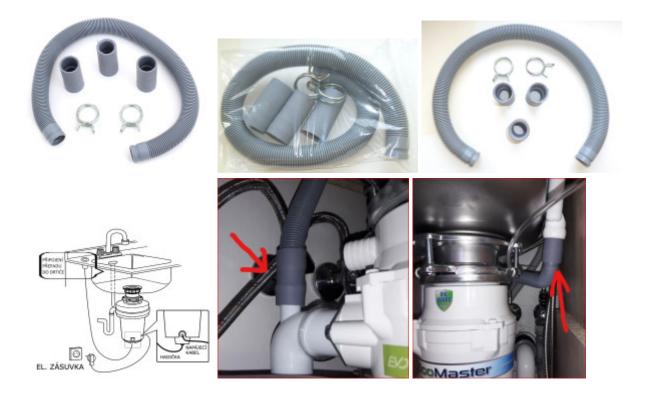

In the package, you will find everything you need to connect the overflow to the outlet elbow of the disposer, see. The waste elbow from the disposer is equipped with an additional inlet with a flange, which most plumbers cut off and then connect the overflow with a garden or other hose.

Use this set for professional connection of the overflow without the need to shorten the additional inlet. The result will be a perfect connection of the sink overflow with the waste disposal unit.

- flexible hose 60cm (can be shortened as needed)
- 2x end cap 22mm; 1x end cap 19mm (inner diameter)
- 2x clip