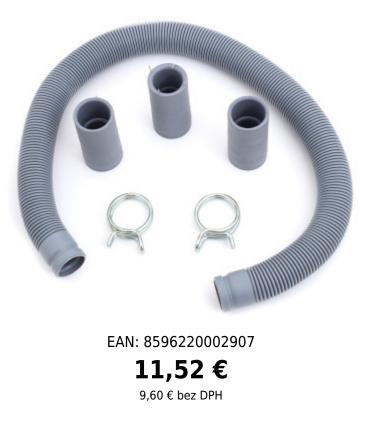

Use this set for professional connection of the overflow without the need to shorten the additional inlet. The result will be a perfect connection of the sink overflow with the waste disposal unit.

- flexible hose 60cm (can be shortened as needed)
- 2x end cap 22mm; 1x end cap 19mm (inner diameter)
- 2x clip