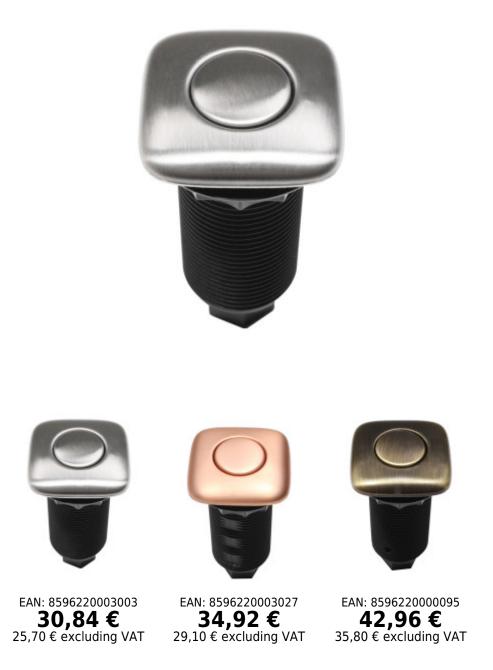

## EcoMaster Samostatné pneutlačítko hranaté

Slouží k ovládání drtiče kuchyňského odpadu

For simple, convenient, and at the same time safe operation of kitchen waste disposals. This option is the most commonly used as the disposal is turned on and off in conjunction with water, allowing the button to be placed in close proximity to the faucet.

## **Basic parameters**

| Model:                                        | Dull stainless steel brushed / Copper patina / Old brass                      |
|-----------------------------------------------|-------------------------------------------------------------------------------|
| Use:                                          | Air pressure switching - crushers, whirlpools, pools                          |
| Warranty:                                     | 2                                                                             |
| Weight including packaging (kg):              | 0.3                                                                           |
| Width of the packaging (cm):                  | 21                                                                            |
| Height of packaging (cm):                     | 7                                                                             |
| Depth of packaging (cm):                      | 30                                                                            |
| Technical parameters                          |                                                                               |
| Method of attachment / installation:          | Downloading matrix                                                            |
| Button material:                              | Screwing, nut - plastic                                                       |
| Thread diameter.:                             | 32 mm                                                                         |
| The diameter of the cover around the button.: | 47 x 47 mm                                                                    |
| Thread length for fastening:                  | Possible length of engagement 54 mm - meaning possible thickness of the board |
|                                               |                                                                               |