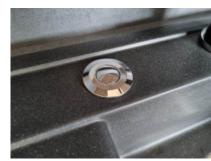

#### **Shiny chrome**

• Chrome-plated durable plastic. The universal best-selling button with a long lifespan.

#### Frosted stainless steel

• Full stainless steel button. Brushed sheet surface treatment - resistance to scratches and abrasions, etc. Suitable for gastronomic operations.

For simple, convenient, and at the same time safe operation of kitchen waste disposals. This option is the most commonly used as the disposal is turned on and off in conjunction with water, allowing the button to be placed in close proximity to the faucet.

### **Basic parameters**

| •                                             |                                                                                                                                                                                                                      |
|-----------------------------------------------|----------------------------------------------------------------------------------------------------------------------------------------------------------------------------------------------------------------------|
| Model:                                        | Glossy chrome plated / Matte stainless steel brushed                                                                                                                                                                 |
| Use:                                          | Air pressure switching - crushers, whirlpools, pools                                                                                                                                                                 |
| Warranty:                                     | 2                                                                                                                                                                                                                    |
| Weight including packaging (kg):              | 0.3                                                                                                                                                                                                                  |
| Width of the packaging (cm):                  | 21                                                                                                                                                                                                                   |
| Height of packaging (cm):                     | 7                                                                                                                                                                                                                    |
| Depth of packaging (cm):                      | 30                                                                                                                                                                                                                   |
| Technical parameters                          |                                                                                                                                                                                                                      |
| Method of attachment / installation:          | Downloading matrix                                                                                                                                                                                                   |
| Button material:                              | Screwing, nut - plastic                                                                                                                                                                                              |
| Thread diameter.:                             | 32 mm                                                                                                                                                                                                                |
| The diameter of the cover around the button.: | Shiny chrome - 50 mm / Matte stainless steel - 46 mm                                                                                                                                                                 |
| Thread length for fastening:                  | Shiny chrome, white, black - possible length for attachment 54 mm - meaning possible thickness of the board / Matt stainless steel - possible length for attachment 35 mm - meaning possible thickness of the board. |