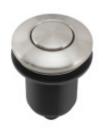

#### Frosted stainless steel

• Full stainless steel button. Brushed sheet surface treatment - resistance to scratches and abrasions, etc. Suitable for gastronomic operations.

For simple, convenient, and at the same time safe operation of kitchen waste disposals. This option is the most commonly used as the disposal is turned on and off in conjunction with water, allowing the button to be placed in close proximity to the faucet.

### **Basic parameters**

| •                                             |                                                                                                                                                                                                                      |
|-----------------------------------------------|----------------------------------------------------------------------------------------------------------------------------------------------------------------------------------------------------------------------|
| Model:                                        | Glossy chrome plated / Matte stainless steel brushed                                                                                                                                                                 |
| Use:                                          | Air pressure switching - crushers, whirlpools, pools                                                                                                                                                                 |
| Warranty:                                     | 2                                                                                                                                                                                                                    |
| Weight including packaging (kg):              | 0.3                                                                                                                                                                                                                  |
| Width of the packaging (cm):                  | 21                                                                                                                                                                                                                   |
| Height of packaging (cm):                     | 7                                                                                                                                                                                                                    |
| Depth of packaging (cm):                      | 30                                                                                                                                                                                                                   |
| Technical parameters                          |                                                                                                                                                                                                                      |
| Method of attachment / installation:          | Downloading matrix                                                                                                                                                                                                   |
| Button material:                              | Screwing, nut - plastic                                                                                                                                                                                              |
| Thread diameter.:                             | 32 mm                                                                                                                                                                                                                |
| The diameter of the cover around the button.: | Shiny chrome - 50 mm / Matte stainless steel - 46 mm                                                                                                                                                                 |
| Thread length for fastening:                  | Shiny chrome, white, black - possible length for attachment 54 mm - meaning possible thickness of the board / Matt stainless steel - possible length for attachment 35 mm - meaning possible thickness of the board. |