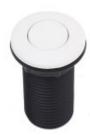

### **Basic parameters**

| •                                             |                                                                                                                                                                                                                      |
|-----------------------------------------------|----------------------------------------------------------------------------------------------------------------------------------------------------------------------------------------------------------------------|
| Model:                                        | Glossy chrome plated / Matte stainless steel brushed                                                                                                                                                                 |
| Use:                                          | Air pressure switching - crushers, whirlpools, pools                                                                                                                                                                 |
| Warranty:                                     | 2                                                                                                                                                                                                                    |
| Weight including packaging (kg):              | 0.3                                                                                                                                                                                                                  |
| Width of the packaging (cm):                  | 21                                                                                                                                                                                                                   |
| Height of packaging (cm):                     | 7                                                                                                                                                                                                                    |
| Depth of packaging (cm):                      | 30                                                                                                                                                                                                                   |
| Technical parameters                          |                                                                                                                                                                                                                      |
| Method of attachment / installation:          | Downloading matrix                                                                                                                                                                                                   |
| Button material:                              | Screwing, nut - plastic                                                                                                                                                                                              |
| Thread diameter.:                             | 32 mm                                                                                                                                                                                                                |
| The diameter of the cover around the button.: | Shiny chrome - 50 mm / Matte stainless steel - 46 mm                                                                                                                                                                 |
| Thread length for fastening:                  | Shiny chrome, white, black - possible length for attachment 54 mm - meaning possible thickness of the board / Matt stainless steel - possible length for attachment 35 mm - meaning possible thickness of the board. |