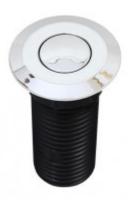

# EcoMaster Samostatné pneutlačítko kulaté

#### Frosted stainless steel

• Full stainless steel button. Brushed sheet surface treatment - resistance to scratches and abrasions, etc. Suitable for gastronomic operations.

For simple, convenient, and at the same time safe operation of kitchen waste disposals. This option is the most commonly used as the disposal is turned on and off in conjunction with water, allowing the button to be placed in close proximity to the faucet.

#### Components included in the package:

- The body of the switch with an air bladder.
- Selected button cover

### **Basic parameters**

| •                                             |                                                                                                                                                                                                                      |
|-----------------------------------------------|----------------------------------------------------------------------------------------------------------------------------------------------------------------------------------------------------------------------|
| Model:                                        | Glossy chrome plated / Matte stainless steel brushed                                                                                                                                                                 |
| Use:                                          | Air pressure switching - crushers, whirlpools, pools                                                                                                                                                                 |
| Warranty:                                     | 2                                                                                                                                                                                                                    |
| Weight including packaging (kg):              | 0.3                                                                                                                                                                                                                  |
| Width of the packaging (cm):                  | 21                                                                                                                                                                                                                   |
| Height of packaging (cm):                     | 7                                                                                                                                                                                                                    |
| Depth of packaging (cm):                      | 30                                                                                                                                                                                                                   |
| Technical parameters                          |                                                                                                                                                                                                                      |
| Method of attachment / installation:          | Downloading matrix                                                                                                                                                                                                   |
| Button material:                              | Screwing, nut - plastic                                                                                                                                                                                              |
| Thread diameter.:                             | 32 mm                                                                                                                                                                                                                |
| The diameter of the cover around the button.: | Shiny chrome - 50 mm / Matte stainless steel - 46 mm                                                                                                                                                                 |
| Thread length for fastening:                  | Shiny chrome, white, black - possible length for attachment 54 mm - meaning possible thickness of the board / Matt stainless steel - possible length for attachment 35 mm - meaning possible thickness of the board. |