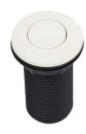

### **Basic parameters**

| •                                             |                                                                                                                                                                                                                      |
|-----------------------------------------------|----------------------------------------------------------------------------------------------------------------------------------------------------------------------------------------------------------------------|
| Model:                                        | Glossy chrome plated / Matte stainless steel brushed                                                                                                                                                                 |
| Use:                                          | Air pressure switching - crushers, whirlpools, pools                                                                                                                                                                 |
| Warranty:                                     | 2                                                                                                                                                                                                                    |
| Weight including packaging (kg):              | 0.3                                                                                                                                                                                                                  |
| Width of the packaging (cm):                  | 21                                                                                                                                                                                                                   |
| Height of packaging (cm):                     | 7                                                                                                                                                                                                                    |
| Depth of packaging (cm):                      | 30                                                                                                                                                                                                                   |
| Technical parameters                          |                                                                                                                                                                                                                      |
| Method of attachment / installation:          | Downloading matrix                                                                                                                                                                                                   |
| Button material:                              | Screwing, nut - plastic                                                                                                                                                                                              |
| Thread diameter.:                             | 32 mm                                                                                                                                                                                                                |
| The diameter of the cover around the button.: | Shiny chrome - 50 mm / Matte stainless steel - 46 mm                                                                                                                                                                 |
| Thread length for fastening:                  | Shiny chrome, white, black - possible length for attachment 54 mm - meaning possible thickness of the board / Matt stainless steel - possible length for attachment 35 mm - meaning possible thickness of the board. |