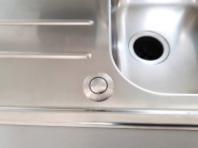

**Location:** In the worktop or directly into the free areas of the sink.

**Safety:** The button meets all safety requirements. It is suitable for humid environments and can even be directly poured with water. In addition to controlling crushers, it is also used, for example, to activate jets in whirlpools and large hot tubs.

**Function:** The button does not directly give an electrical impulse, but by the pressure of compressed air through the hose, it switches the pneumatic mechanism inside the tire crusher, which operates the electrical micro switch separated by a diaphragm. The button and the waste crusher are connected only by an air hose.

Note: Necessary for controlling the crusher if no other method of switching on (e.g. rocker or wireless switch) is selected. The hose is ordered separately if needed.