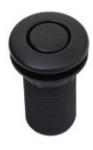

#### **Shiny chrome**

• Chrome-plated durable plastic. The universal best-selling button with a long lifespan.

#### Frosted stainless steel

• Full stainless steel button. Brushed sheet surface treatment - resistance to scratches and abrasions, etc. Suitable for gastronomic operations.

For simple, convenient, and at the same time safe operation of kitchen waste disposals. This option is the most commonly used as the disposal is turned on and off in conjunction with water, allowing the button to be placed in close proximity to the faucet.

#### Components included in the package:

- The body of the switch with an air bladder.
- Selected button cover

### **Basic parameters**

| •                                             |                                                                                                                                                                                                                      |
|-----------------------------------------------|----------------------------------------------------------------------------------------------------------------------------------------------------------------------------------------------------------------------|
| Model:                                        | Glossy chrome plated / Matte stainless steel brushed                                                                                                                                                                 |
| Use:                                          | Air pressure switching - crushers, whirlpools, pools                                                                                                                                                                 |
| Warranty:                                     | 2                                                                                                                                                                                                                    |
| Weight including packaging (kg):              | 0.3                                                                                                                                                                                                                  |
| Width of the packaging (cm):                  | 21                                                                                                                                                                                                                   |
| Height of packaging (cm):                     | 7                                                                                                                                                                                                                    |
| Depth of packaging (cm):                      | 30                                                                                                                                                                                                                   |
| Technical parameters                          |                                                                                                                                                                                                                      |
| Method of attachment / installation:          | Downloading matrix                                                                                                                                                                                                   |
| Button material:                              | Screwing, nut - plastic                                                                                                                                                                                              |
| Thread diameter.:                             | 32 mm                                                                                                                                                                                                                |
| The diameter of the cover around the button.: | Shiny chrome - 50 mm / Matte stainless steel - 46 mm                                                                                                                                                                 |
| Thread length for fastening:                  | Shiny chrome, white, black - possible length for attachment 54 mm - meaning possible thickness of the board / Matt stainless steel - possible length for attachment 35 mm - meaning possible thickness of the board. |