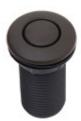

### **Basic parameters**

| •                                             |                                                                                                                                                                                                                      |
|-----------------------------------------------|----------------------------------------------------------------------------------------------------------------------------------------------------------------------------------------------------------------------|
| Model:                                        | Glossy chrome plated / Matte stainless steel brushed                                                                                                                                                                 |
| Use:                                          | Air pressure switching - crushers, whirlpools, pools                                                                                                                                                                 |
| Warranty:                                     | 2                                                                                                                                                                                                                    |
| Weight including packaging (kg):              | 0.3                                                                                                                                                                                                                  |
| Width of the packaging (cm):                  | 21                                                                                                                                                                                                                   |
| Height of packaging (cm):                     | 7                                                                                                                                                                                                                    |
| Depth of packaging (cm):                      | 30                                                                                                                                                                                                                   |
| Technical parameters                          |                                                                                                                                                                                                                      |
| Method of attachment / installation:          | Downloading matrix                                                                                                                                                                                                   |
| Button material:                              | Screwing, nut - plastic                                                                                                                                                                                              |
| Thread diameter.:                             | 32 mm                                                                                                                                                                                                                |
| The diameter of the cover around the button.: | Shiny chrome - 50 mm / Matte stainless steel - 46 mm                                                                                                                                                                 |
| Thread length for fastening:                  | Shiny chrome, white, black - possible length for attachment 54 mm - meaning possible thickness of the board / Matt stainless steel - possible length for attachment 35 mm - meaning possible thickness of the board. |