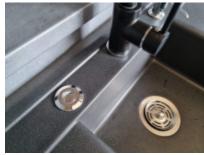

**Location:** In the worktop or directly into the free areas of the sink.

**Safety:** The button meets all safety requirements. It is suitable for humid environments and can even be directly poured with water. In addition to controlling crushers, it is also used, for example, to activate jets in whirlpools and large hot tubs.

Note: Necessary for controlling the crusher if no other method of switching on (e.g. rocker or wireless switch) is selected. The hose is ordered separately if needed.