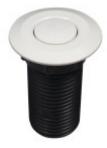

**Location:** In the worktop or directly into the free areas of the sink.

**Safety:** The button meets all safety requirements. It is suitable for humid environments and can even be directly poured with water. In addition to controlling crushers, it is also used, for example, to activate jets in whirlpools and large hot tubs.

#### Components included in the package:

- The body of the switch with an air bladder.
- Selected button cover