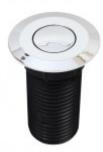

**Location:** In the worktop or directly into the free areas of the sink.

**Safety:** The button meets all safety requirements. It is suitable for humid environments and can even be directly poured with water. In addition to controlling crushers, it is also used, for example, to activate jets in whirlpools and large hot tubs.

#### Components included in the package:

- The body of the switch with an air bladder.
- Selected button cover