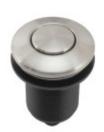

#### **Shiny chrome**

• Chrome-plated durable plastic. The universal best-selling button with a long lifespan.

### **Basic parameters**

| •                                             |                                                                                                                                                                                                                      |
|-----------------------------------------------|----------------------------------------------------------------------------------------------------------------------------------------------------------------------------------------------------------------------|
| Model:                                        | Glossy chrome plated / Matte stainless steel brushed                                                                                                                                                                 |
| Use:                                          | Air pressure switching - crushers, whirlpools, pools                                                                                                                                                                 |
| Warranty:                                     | 2                                                                                                                                                                                                                    |
| Weight including packaging (kg):              | 0.3                                                                                                                                                                                                                  |
| Width of the packaging (cm):                  | 21                                                                                                                                                                                                                   |
| Height of packaging (cm):                     | 7                                                                                                                                                                                                                    |
| Depth of packaging (cm):                      | 30                                                                                                                                                                                                                   |
| Technical parameters                          |                                                                                                                                                                                                                      |
| Method of attachment / installation:          | Downloading matrix                                                                                                                                                                                                   |
| Button material:                              | Screwing, nut - plastic                                                                                                                                                                                              |
| Thread diameter.:                             | 32 mm                                                                                                                                                                                                                |
| The diameter of the cover around the button.: | Shiny chrome - 50 mm / Matte stainless steel - 46 mm                                                                                                                                                                 |
| Thread length for fastening:                  | Shiny chrome, white, black - possible length for attachment 54 mm - meaning possible thickness of the board / Matt stainless steel - possible length for attachment 35 mm - meaning possible thickness of the board. |