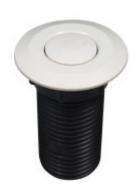

# EcoMaster Samostatné pneutlačítko kulaté

#### Frosted stainless steel

• Full stainless steel button. Brushed sheet surface treatment - resistance to scratches and abrasions, etc. Suitable for gastronomic operations.

For simple, convenient, and at the same time safe operation of kitchen waste disposals. This option is the most commonly used as the disposal is turned on and off in conjunction with water, allowing the button to be placed in close proximity to the faucet.

#### Components included in the package:

- The body of the switch with an air bladder.
- Selected button cover

### **Basic parameters**

| •                                             |                                                                                                                                                                                                                      |
|-----------------------------------------------|----------------------------------------------------------------------------------------------------------------------------------------------------------------------------------------------------------------------|
| Model:                                        | Glossy chrome plated / Matte stainless steel brushed                                                                                                                                                                 |
| Use:                                          | Air pressure switching - crushers, whirlpools, pools                                                                                                                                                                 |
| Warranty:                                     | 2                                                                                                                                                                                                                    |
| Weight including packaging (kg):              | 0.3                                                                                                                                                                                                                  |
| Width of the packaging (cm):                  | 21                                                                                                                                                                                                                   |
| Height of packaging (cm):                     | 7                                                                                                                                                                                                                    |
| Depth of packaging (cm):                      | 30                                                                                                                                                                                                                   |
| Technical parameters                          |                                                                                                                                                                                                                      |
| Method of attachment / installation:          | Downloading matrix                                                                                                                                                                                                   |
| Button material:                              | Screwing, nut - plastic                                                                                                                                                                                              |
| Thread diameter.:                             | 32 mm                                                                                                                                                                                                                |
| The diameter of the cover around the button.: | Shiny chrome - 50 mm / Matte stainless steel - 46 mm                                                                                                                                                                 |
| Thread length for fastening:                  | Shiny chrome, white, black - possible length for attachment 54 mm - meaning possible thickness of the board / Matt stainless steel - possible length for attachment 35 mm - meaning possible thickness of the board. |