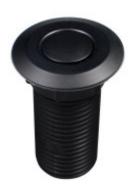

# EcoMaster Samostatné pneutlačítko kulaté

#### **Shiny chrome**

• Chrome-plated durable plastic. The universal best-selling button with a long lifespan.

#### Components included in the package:

- The body of the switch with an air bladder.
- Selected button cover

### **Basic parameters**

| •                                             |                                                                                                                                                                                                                      |
|-----------------------------------------------|----------------------------------------------------------------------------------------------------------------------------------------------------------------------------------------------------------------------|
| Model:                                        | Glossy chrome plated / Matte stainless steel brushed                                                                                                                                                                 |
| Use:                                          | Air pressure switching - crushers, whirlpools, pools                                                                                                                                                                 |
| Warranty:                                     | 2                                                                                                                                                                                                                    |
| Weight including packaging (kg):              | 0.3                                                                                                                                                                                                                  |
| Width of the packaging (cm):                  | 21                                                                                                                                                                                                                   |
| Height of packaging (cm):                     | 7                                                                                                                                                                                                                    |
| Depth of packaging (cm):                      | 30                                                                                                                                                                                                                   |
| Technical parameters                          |                                                                                                                                                                                                                      |
| Method of attachment / installation:          | Downloading matrix                                                                                                                                                                                                   |
| Button material:                              | Screwing, nut - plastic                                                                                                                                                                                              |
| Thread diameter.:                             | 32 mm                                                                                                                                                                                                                |
| The diameter of the cover around the button.: | Shiny chrome - 50 mm / Matte stainless steel - 46 mm                                                                                                                                                                 |
| Thread length for fastening:                  | Shiny chrome, white, black - possible length for attachment 54 mm - meaning possible thickness of the board / Matt stainless steel - possible length for attachment 35 mm - meaning possible thickness of the board. |