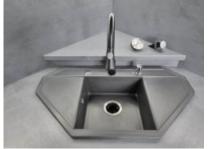

**Location:** In the worktop or directly into the free areas of the sink.

**Safety:** The button meets all safety requirements. It is suitable for humid environments and can even be directly poured with water. In addition to controlling crushers, it is also used, for example, to activate jets in whirlpools and large hot tubs.

Note: Necessary for controlling the crusher if no other method of switching on (e.g. rocker or wireless switch) is selected. The hose is ordered separately if needed.