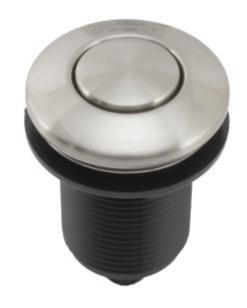

#### Frosted stainless steel

• Full stainless steel button. Brushed sheet surface treatment - resistance to scratches and abrasions, etc. Suitable for gastronomic operations.

For simple, convenient, and at the same time safe operation of kitchen waste disposals. This option is the most commonly used as the disposal is turned on and off in conjunction with water, allowing the button to be placed in close proximity to the faucet.

### **Basic parameters**

| •                                             |                                                                                                                                                                                                                      |
|-----------------------------------------------|----------------------------------------------------------------------------------------------------------------------------------------------------------------------------------------------------------------------|
| Model:                                        | Glossy chrome plated / Matte stainless steel brushed                                                                                                                                                                 |
| Use:                                          | Air pressure switching - crushers, whirlpools, pools                                                                                                                                                                 |
| Warranty:                                     | 2                                                                                                                                                                                                                    |
| Weight including packaging (kg):              | 0.3                                                                                                                                                                                                                  |
| Width of the packaging (cm):                  | 21                                                                                                                                                                                                                   |
| Height of packaging (cm):                     | 7                                                                                                                                                                                                                    |
| Depth of packaging (cm):                      | 30                                                                                                                                                                                                                   |
| Technical parameters                          |                                                                                                                                                                                                                      |
| Method of attachment / installation:          | Downloading matrix                                                                                                                                                                                                   |
| Button material:                              | Screwing, nut - plastic                                                                                                                                                                                              |
| Thread diameter.:                             | 32 mm                                                                                                                                                                                                                |
| The diameter of the cover around the button.: | Shiny chrome - 50 mm / Matte stainless steel - 46 mm                                                                                                                                                                 |
| Thread length for fastening:                  | Shiny chrome, white, black - possible length for attachment 54 mm - meaning possible thickness of the board / Matt stainless steel - possible length for attachment 35 mm - meaning possible thickness of the board. |