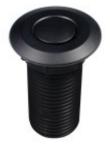

# EcoMaster Samostatné pneutlačítko kulaté

#### **Shiny chrome**

• Chrome-plated durable plastic. The universal best-selling button with a long lifespan.

#### Components included in the package:

- The body of the switch with an air bladder.
- Selected button cover

### **Basic parameters**

| •                                             |                                                                                                                                                                                                                      |
|-----------------------------------------------|----------------------------------------------------------------------------------------------------------------------------------------------------------------------------------------------------------------------|
| Model:                                        | Glossy chrome plated / Matte stainless steel brushed                                                                                                                                                                 |
| Use:                                          | Air pressure switching - crushers, whirlpools, pools                                                                                                                                                                 |
| Warranty:                                     | 2                                                                                                                                                                                                                    |
| Weight including packaging (kg):              | 0.3                                                                                                                                                                                                                  |
| Width of the packaging (cm):                  | 21                                                                                                                                                                                                                   |
| Height of packaging (cm):                     | 7                                                                                                                                                                                                                    |
| Depth of packaging (cm):                      | 30                                                                                                                                                                                                                   |
| Technical parameters                          |                                                                                                                                                                                                                      |
| Method of attachment / installation:          | Downloading matrix                                                                                                                                                                                                   |
| Button material:                              | Screwing, nut - plastic                                                                                                                                                                                              |
| Thread diameter.:                             | 32 mm                                                                                                                                                                                                                |
| The diameter of the cover around the button.: | Shiny chrome - 50 mm / Matte stainless steel - 46 mm                                                                                                                                                                 |
| Thread length for fastening:                  | Shiny chrome, white, black - possible length for attachment 54 mm - meaning possible thickness of the board / Matt stainless steel - possible length for attachment 35 mm - meaning possible thickness of the board. |