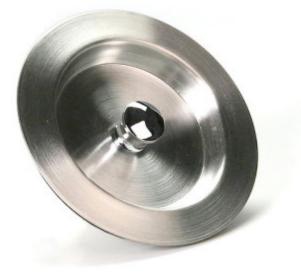

# EcoMaster zátka nerezová EM / AMC

Vsazení na přírubu hrdla

EAN: 8596220000163 **15,60 €** 13,00 € bez DPH

Robust stopper with a matte polished surface and a glossy handle, for sealing and filling the sink with an installed garbage disposal.

### PRINCIPLE

The stopper is placed on the flange of the drain throat as a cover, where it seals with its own circumferential cone seal. It does not require an inserted sleeve for its function.