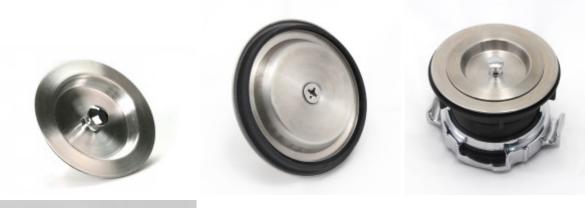

#### COMPATIBILITY

The stopper is designed for E-Z Mount throats with an inner Ø of 78.5mm, especially for older models of the EcoMaster series or all original models by AMC (Anaheim Manufacturing Company), such as: Waste King, Bone Crusher, Commander, Sinkmaster, Waste Maid, Waste Master, Whilraway, General, etc.

#### WARNING

It is not intended for EcoMaster PLUS newer series of E-Z mount necks with a diameter of 76.5 and 3 Bolt Mount necks with a diameter of 85mm in EcoMaster EVO3 models or other InSinkErator, Wave, etc. The functionality is not guaranteed for copies or similar garbage disposals of the aforementioned compatible models.