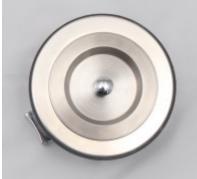

### PRINCIPLE

The stopper is placed on the flange of the drain throat as a cover, where it seals with its own circumferential cone seal. It does not require an inserted sleeve for its function.

#### COMPATIBILITY

The stopper is designed for E-Z Mount throats with an inner Ø of 78.5mm, especially for older models of the EcoMaster series or all original models by AMC (Anaheim Manufacturing Company), such as: Waste King, Bone Crusher, Commander, Sinkmaster, Waste Maid, Waste Master, Whilraway, General, etc.