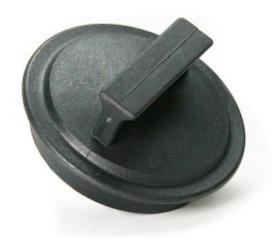

# EcoMaster zátka plastová EM / AMC

Vsazení uvnitř hrdla do manžety

EAN: 8596220000170

4,32 €

3,60 € bez DPH

Classic plug for blocking the sink drain with a garbage disposal.

#### **PRINCIPLE**

The plug is inserted deeper into the drain hole, all the way into the rubber sleeve, where it then seals. Therefore, it requires an inserted sleeve for its function.