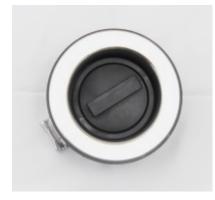

# EcoMaster zátka plastová EM / AMC

Vsazení uvnitř hrdla do manžety

EAN: 8596220000170

4,32 €

3,60 € bez DPH

Classic plug for blocking the sink drain with a garbage disposal.

#### **PRINCIPLE**

The plug is inserted deeper into the drain hole, all the way into the rubber sleeve, where it then seals. Therefore, it requires an inserted sleeve for its function.

#### **COMPATIBILITY**

The stopper is designed for E-Z Mount throats with an inner Ø of 78.5mm, especially for older models of the EcoMaster series or all original models by AMC (Anaheim Manufacturing Company), such as: Waste King, Bone Crusher, Commander, Sinkmaster, Waste Maid, Waste Master, Whilraway, General, etc.