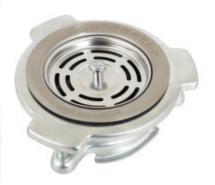

#### Pro vsazení do hrdla nad manžetu

EAN: 8596220005052

19,92€

16,60 € bez DPH

Dual-position special plug with a protective mesh function. It creates a functional unit that greatly enhances the use of the sink for everyday purposes. The plug is only pulled out during grinding, while the rest of the time it prevents unwanted items such as spoons, rubber bands, plastic bags, etc. from falling in.

#### **PRINCIPAL**

The complete mechanism of the plug is placed into the drain throat of the grinder. In the pushed position, it functions as a plug, just pull it up and it functions as a strainer. It does not require a inserted cuff for its operation.

#### **COMPATIBILITY**

The plug is designed for the necks of 3 Bolt Mount  $\emptyset$  85mm EcoMaster EVO3 disposers, or other InSinkErator, Wave, etc.