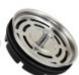

#### Pro vsazení do hrdla nad manžetu

EAN: 8596220005052

19,92€

16,60 € bez DPH

Dual-position special plug with a protective mesh function. It creates a functional unit that greatly enhances the use of the sink for everyday purposes. The plug is only pulled out during grinding, while the rest of the time it prevents unwanted items such as spoons, rubber bands, plastic bags, etc. from falling in.

#### **PRINCIPAL**

The complete mechanism of the plug is placed into the drain throat of the grinder. In the pushed position, it functions as a plug, just pull it up and it functions as a strainer. It does not require a inserted cuff for its operation.