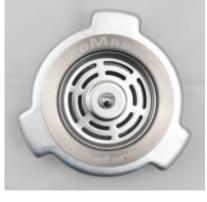

#### **COMPATIBILITY**

The plug is designed for the necks of 3 Bolt Mount  $\emptyset$  85mm EcoMaster EVO3 disposers, or other InSinkErator, Wave, etc.

#### **WARNING**

It is not intended for 76.5mm E-Z Mount throats, EcoMaster PLUS series, or 78.5mm throats of all AMC (Anaheim Manufacturing Company) models, such as Waste King, Bone Crusher, Commander, Sinkmaster, Waste Maid, Waste Master, Whilraway, General, etc.

<u>Difference between E-Z Mount and 3 Bolt Mount crusher throats</u>