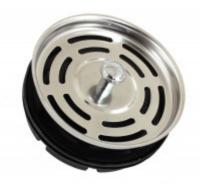

# EcoMaster zátka EVO3 / AMC

#### Pro vsazení do hrdla nad manžetu

EAN: 8596220005052

19,92€

16,60 € bez DPH

Dual-position special plug with a protective mesh function. It creates a functional unit that greatly enhances the use of the sink for everyday purposes. The plug is only pulled out during grinding, while the rest of the time it prevents unwanted items such as spoons, rubber bands, plastic bags, etc. from falling in.

#### **PRINCIPAL**

The complete mechanism of the plug is placed into the drain throat of the grinder. In the pushed position, it functions as a plug, just pull it up and it functions as a strainer. It does not require a inserted cuff for its operation.