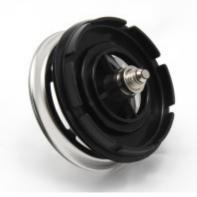

#### **PRINCIPAL**

The complete mechanism of the plug is placed into the drain throat of the grinder. In the pushed position, it functions as a plug, just pull it up and it functions as a strainer. It does not require a inserted cuff for its operation.