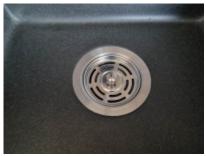

#### Pro vsazení do hrdla nad manžetu

EAN: 8596220005052

19,92€

16,60 € bez DPH

Dual-position special plug with a protective mesh function. It creates a functional unit that greatly enhances the use of the sink for everyday purposes. The plug is only pulled out during grinding, while the rest of the time it prevents unwanted items such as spoons, rubber bands, plastic bags, etc. from falling in.

#### **PRINCIPAL**

The complete mechanism of the plug is placed into the drain throat of the grinder. In the pushed position, it functions as a plug, just pull it up and it functions as a strainer. It does not require a inserted cuff for its operation.