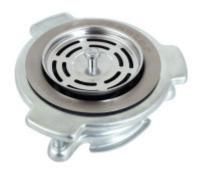

#### Pro vsazení do hrdla nad manžetu

EAN: 8596220005052

19,92€

16,60 € bez DPH

Dual-position special plug with a protective mesh function. It creates a functional unit that greatly enhances the use of the sink for everyday purposes. The plug is only pulled out during grinding, while the rest of the time it prevents unwanted items such as spoons, rubber bands, plastic bags, etc. from falling in.

#### **PRINCIPAL**

The complete mechanism of the plug is placed into the drain throat of the grinder. In the pushed position, it functions as a plug, just pull it up and it functions as a strainer. It does not require a inserted cuff for its operation.

#### **COMPATIBILITY**

The plug is designed for the necks of 3 Bolt Mount  $\emptyset$  85mm EcoMaster EVO3 disposers, or other InSinkErator, Wave, etc.