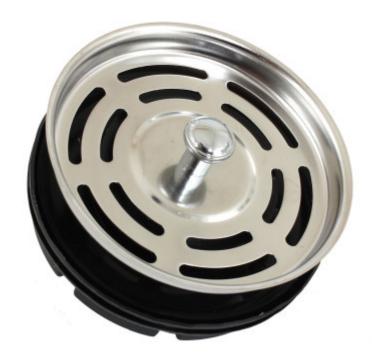

# EcoMaster zátka EVO3 / AMC

#### Pro vsazení do hrdla nad manžetu

EAN: 8596220005052

19,92€

16,60 € bez DPH

Dual-position special plug with a protective mesh function. It creates a functional unit that greatly enhances the use of the sink for everyday purposes. The plug is only pulled out during grinding, while the rest of the time it prevents unwanted items such as spoons, rubber bands, plastic bags, etc. from falling in.

#### **PRINCIPAL**

The complete mechanism of the plug is placed into the drain throat of the grinder. In the pushed position, it functions as a plug, just pull it up and it functions as a strainer. It does not require a inserted cuff for its operation.