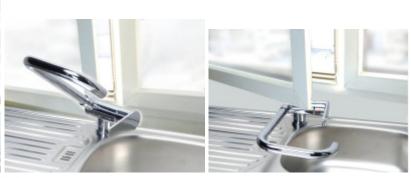

The foldable kitchen faucet Eisl Flexo is designed for use in kitchens where the sink is located under the window or in close proximity to the window. This type of faucet is designed to allow convenient use without obstructing the opening and closing of the window.

One of the **main advantages** of the Eisl Flexo folding battery is its low profile, which does not interfere with the window space and allows for easy opening and closing of the window. The battery has a rotatable design.

## Key features of the Eisl Flexo folding kitchen faucet

• elegant, highly glossy chrome kitchen faucet with a high spout

- The overflow can be horizontally folded by 90° ideal for installation under a window.
- the 360° rotation range for a comfortable action radius
- non-noisy, easily replaceable cartridge
- ceramic seal
- easy installation thanks to the quick release system
- German quality