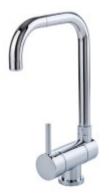

## Eisl Flexo sklopná

Kuchyňská baterie určena pod instalaci pod okno (sklápěcí baterie)

The kitchen faucet **Eisl Flexo folding** not only offers a beautiful design, but also an innovative highquality product with the latest features. The faucet is stylish and highly functional.

One of the **main advantages** of the Eisl Flexo folding battery is its low profile, which does not interfere with the window space and allows for easy opening and closing of the window. The battery has a rotatable design.

## Key features of the Eisl Flexo folding kitchen faucet

• elegant, highly glossy chrome kitchen faucet with a high spout

- The overflow can be horizontally folded by 90° ideal for installation under a window.
- the 360° rotation range for a comfortable action radius
- non-noisy, easily replaceable cartridge
- ceramic seal
- easy installation thanks to the quick release system
- German quality