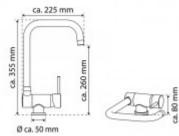

## **Parameters**

| Battery appearance                                                                                                                            |                                                                                          |
|-----------------------------------------------------------------------------------------------------------------------------------------------|------------------------------------------------------------------------------------------|
| Battery shape:                                                                                                                                | Arch                                                                                     |
| Surface treatment:                                                                                                                            | Shiny chrome                                                                             |
| Battery function                                                                                                                              |                                                                                          |
| Retractable nozzle:                                                                                                                           | No                                                                                       |
| Switching aerator / shower:                                                                                                                   | No                                                                                       |
| Turning head.:                                                                                                                                | about 360 degrees                                                                        |
| Battery management:                                                                                                                           | Leverage                                                                                 |
| In general                                                                                                                                    |                                                                                          |
| Cartridge type:                                                                                                                               | Ceramic                                                                                  |
|                                                                                                                                               |                                                                                          |
| Length of connecting hoses (cm):                                                                                                              | 2 x flexible hose approx. 35 cm                                                          |
| Length of connecting hoses (cm):<br>Screwing hoses:                                                                                           | 2 x flexible hose approx. 35 cm<br>"0" - connection of flex hoses 3/8"                   |
|                                                                                                                                               |                                                                                          |
| Screwing hoses:                                                                                                                               | "0" - connection of flex hoses 3/8"                                                      |
| Screwing hoses:<br>Warranty:                                                                                                                  | "0" - connection of flex hoses 3/8"<br>2                                                 |
| Screwing hoses:<br>Warranty:<br>Battery height (cm):                                                                                          | "0" - connection of flex hoses 3/8"<br>2<br>approximately 35.5<br>84818011               |
| Screwing hoses:<br>Warranty:<br>Battery height (cm):<br>Product TARIC code:                                                                   | "0" - connection of flex hoses 3/8"<br>2<br>approximately 35.5<br>84818011               |
| Screwing hoses:<br>Warranty:<br>Battery height (cm):<br>Product TARIC code:<br><b>Battery packaging dimensions</b>                            | "0" - connection of flex hoses 3/8"<br>2<br>approximately 35.5<br>84818011<br>(cm)       |
| Screwing hoses:<br>Warranty:<br>Battery height (cm):<br>Product TARIC code:<br><b>Battery packaging dimensions</b><br>Width of the packaging: | "0" - connection of flex hoses 3/8"<br>2<br>approximately 35.5<br>84818011<br>(cm)<br>25 |