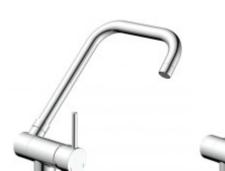

One of the **main advantages** of the Eisl Flexo folding battery is its low profile, which does not interfere with the window space and allows for easy opening and closing of the window. The battery has a rotatable design.

## Key features of the Eisl Flexo folding kitchen faucet

• elegant, highly glossy chrome kitchen faucet with a high spout

- The overflow can be horizontally folded by 90° ideal for installation under a window.
- the 360° rotation range for a comfortable action radius
- non-noisy, easily replaceable cartridge
- ceramic seal
- easy installation thanks to the quick release system
- German quality