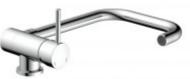

One of the **main advantages** of the Eisl Flexo folding battery is its low profile, which does not interfere with the window space and allows for easy opening and closing of the window. The battery has a rotatable design.

## Key features of the Eisl Flexo folding kitchen faucet

• elegant, highly glossy chrome kitchen faucet with a high spout

- The overflow can be horizontally folded by 90° ideal for installation under a window.
- the 360° rotation range for a comfortable action radius
- non-noisy, easily replaceable cartridge
- ceramic seal
- easy installation thanks to the quick release system
- German quality