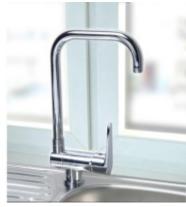

## Eisl Flexo sklopná

Kuchyňská baterie určena pod instalaci pod okno (sklápěcí baterie)

The kitchen faucet **Eisl Flexo folding** not only offers a beautiful design, but also an innovative highquality product with the latest features. The faucet is stylish and highly functional.

The foldable kitchen faucet Eisl Flexo is designed for use in kitchens where the sink is located under the window or in close proximity to the window. This type of faucet is designed to allow convenient use without obstructing the opening and closing of the window.

One of the **main advantages** of the Eisl Flexo folding battery is its low profile, which does not interfere with the window space and allows for easy opening and closing of the window. The battery has a rotatable design.