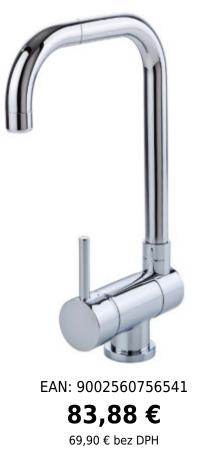

## Eisl Flexo sklopná

Kuchyňská baterie určena pod instalaci pod okno (sklápěcí baterie)

The kitchen faucet **Eisl Flexo folding** not only offers a beautiful design, but also an innovative highquality product with the latest features. The faucet is stylish and highly functional.

One of the **main advantages** of the Eisl Flexo folding battery is its low profile, which does not interfere with the window space and allows for easy opening and closing of the window. The battery has a rotatable design.

## Key features of the Eisl Flexo folding kitchen faucet

• elegant, highly glossy chrome kitchen faucet with a high spout

- The overflow can be horizontally folded by 90° ideal for installation under a window.
- the 360° rotation range for a comfortable action radius
- non-noisy, easily replaceable cartridge
- ceramic seal
- easy installation thanks to the quick release system
- German quality

## **Parameters**

| Battery appearance                                                                                                                            |                                                                                          |
|-----------------------------------------------------------------------------------------------------------------------------------------------|------------------------------------------------------------------------------------------|
| Battery shape:                                                                                                                                | Arch                                                                                     |
| Surface treatment:                                                                                                                            | Shiny chrome                                                                             |
| Battery function                                                                                                                              |                                                                                          |
| Retractable nozzle:                                                                                                                           | No                                                                                       |
| Switching aerator / shower:                                                                                                                   | No                                                                                       |
| Turning head.:                                                                                                                                | about 360 degrees                                                                        |
| Battery management:                                                                                                                           | Leverage                                                                                 |
| In general                                                                                                                                    |                                                                                          |
| Cartridge type:                                                                                                                               | Ceramic                                                                                  |
|                                                                                                                                               |                                                                                          |
| Length of connecting hoses (cm):                                                                                                              | 2 x flexible hose approx. 35 cm                                                          |
| Length of connecting hoses (cm):<br>Screwing hoses:                                                                                           | 2 x flexible hose approx. 35 cm<br>"0" - connection of flex hoses 3/8"                   |
|                                                                                                                                               |                                                                                          |
| Screwing hoses:                                                                                                                               | "0" - connection of flex hoses 3/8"                                                      |
| Screwing hoses:<br>Warranty:                                                                                                                  | "0" - connection of flex hoses 3/8"<br>2                                                 |
| Screwing hoses:<br>Warranty:<br>Battery height (cm):                                                                                          | "0" - connection of flex hoses 3/8"<br>2<br>approximately 35.5<br>84818011               |
| Screwing hoses:<br>Warranty:<br>Battery height (cm):<br>Product TARIC code:                                                                   | "0" - connection of flex hoses 3/8"<br>2<br>approximately 35.5<br>84818011               |
| Screwing hoses:<br>Warranty:<br>Battery height (cm):<br>Product TARIC code:<br><b>Battery packaging dimensions</b>                            | "0" - connection of flex hoses 3/8"<br>2<br>approximately 35.5<br>84818011<br>(cm)       |
| Screwing hoses:<br>Warranty:<br>Battery height (cm):<br>Product TARIC code:<br><b>Battery packaging dimensions</b><br>Width of the packaging: | "0" - connection of flex hoses 3/8"<br>2<br>approximately 35.5<br>84818011<br>(cm)<br>25 |