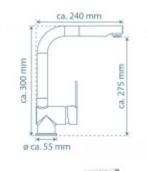

# **Eisl London**

Moderní oblouková kuchyňská baterie s vytahovací sprchou. Výška baterie cca

30 cm.

The elegant free-standing **kitchen faucet Eisl London** will elevate the look of your kitchen to a luxurious level.

## **Parameters**

| Battery appearance                             |                                                                                                                                                                  |
|------------------------------------------------|------------------------------------------------------------------------------------------------------------------------------------------------------------------|
| Battery shape:                                 | Arch                                                                                                                                                             |
| Surface treatment:                             | Shiny chrome                                                                                                                                                     |
| Battery function                               |                                                                                                                                                                  |
| Retractable nozzle:                            | Yes                                                                                                                                                              |
| Switching aerator / shower:                    | No                                                                                                                                                               |
| Turning head.:                                 | about 360 degrees                                                                                                                                                |
| Battery management:                            | Leverage                                                                                                                                                         |
| Battery for "two waters" (for filtered water): | No                                                                                                                                                               |
| In general                                     |                                                                                                                                                                  |
| Cartridge type:                                | Ceramic                                                                                                                                                          |
| Average cartridge:                             | 35 mm                                                                                                                                                            |
| Length of connecting hoses (cm):               | About 50 cm                                                                                                                                                      |
| Screwing hoses:                                | "0" - connection of flex hoses 3/8"                                                                                                                              |
| Warranty:                                      | 2                                                                                                                                                                |
| Battery height (cm):                           | 30                                                                                                                                                               |
| Product TARIC code:                            | 84818011                                                                                                                                                         |
| Battery packaging dimensions (cm)              |                                                                                                                                                                  |
| Width of the packaging:                        | 17                                                                                                                                                               |
| Height of the packaging:                       | 6                                                                                                                                                                |
| Depth of the packaging:                        | Unfortunately, you didn't provide any Czech text to be translated. Could you please provide the text you want to be translated into English?                     |
| Weight including packaging (kg):               | <ol> <li>Dobrý den, jak se máte? Translation: Good day, how<br/>are you?</li> <li>Kde je nejbližší banka? Translation: Where is<br/>the nearest bank?</li> </ol> |