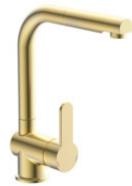

# **Eisl London**

Moderní oblouková kuchyňská baterie s vytahovací sprchou. Výška baterie cca

30 cm.

The elegant free-standing **kitchen faucet Eisl London** will elevate the look of your kitchen to a luxurious level.

The Eisl London battery will not only look great in a classic kitchen design, but it will also stand out as an island battery. **Single lever faucet** with an energy-saving cold start function - meaning, when the lever is in the middle position, only cold water flows. Kitchen faucet with a 360° swivel spout - also ideal for double sinks. Extendable shower hose (150 cm) for convenient handling.

#### This battery is available in different colors:

- opaque black
- matte gold
- stainless
- Shiny chrome