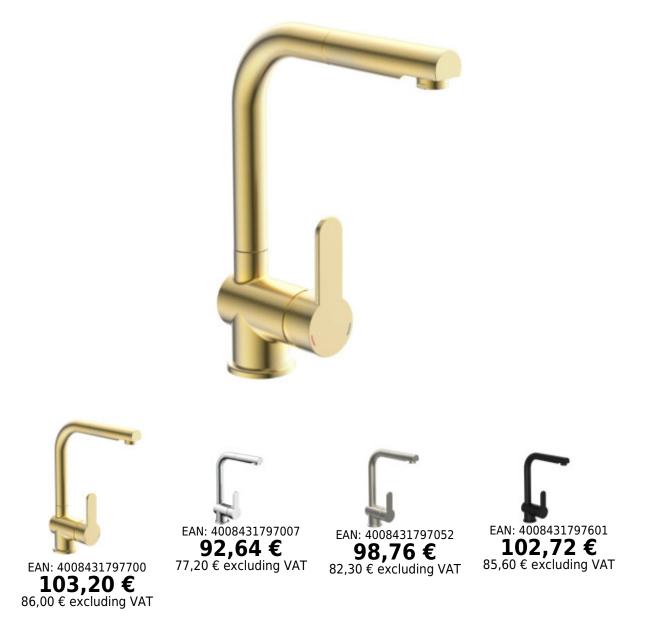

# **Eisl London**

Moderní oblouková kuchyňská baterie s vytahovací sprchou. Výška baterie cca

30 cm.

The elegant free-standing **kitchen faucet Eisl London** will elevate the look of your kitchen to a luxurious level.

#### This battery is available in different colors:

- opaque black
- matte gold
- stainless
- Shiny chrome

#### Key features of the Eisl London sink tap

- Attractive appearance and perfect workmanship
- The cartridge with an adjustable temperature limit minimizes the risk of scalding.
- High-quality chrome surface
- kitchen faucet with a 360° swivel spout, ideal for double sinks.
- extendable shower, flexible hose
- switching current / direct shower on the head of the faucet
- Ceramic cartridge.
- German quality