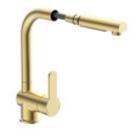

The Eisl London battery will not only look great in a classic kitchen design, but it will also stand out as an island battery. **Single lever faucet** with an energy-saving cold start function - meaning, when the lever is in the middle position, only cold water flows. Kitchen faucet with a 360° swivel spout - also ideal for double sinks. Extendable shower hose (150 cm) for convenient handling.

The battery comes with a very high-quality **ceramic cartridge** with an adjustable temperature limit. It minimizes the risk of scalding, offering a safer home for the whole family.

Easy assembly thanks to the quick assembly set (central screwing) and a multilingual illustrated assembly guide.

#### Key features of the Eisl London sink tap

- Attractive appearance and perfect workmanship
- The cartridge with an adjustable temperature limit minimizes the risk of scalding.
- High-quality chrome surface
- kitchen faucet with a 360° swivel spout, ideal for double sinks.
- extendable shower, flexible hose
- switching current / direct shower on the head of the faucet
- Ceramic cartridge.
- German quality