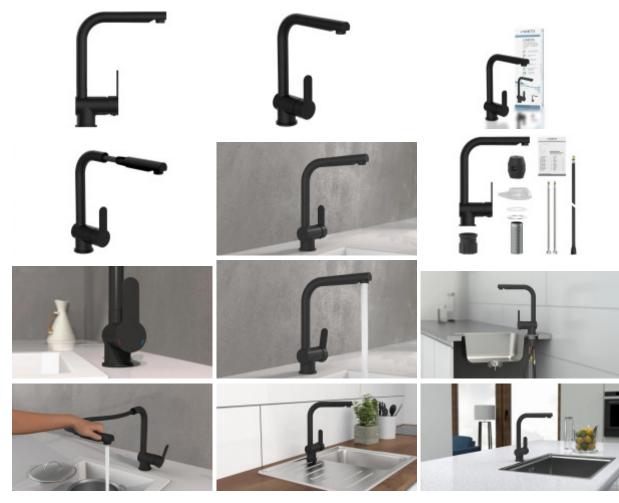

#### This battery is available in different colors:

- opaque black
- matte gold
- stainless
- Shiny chrome

### Parts of the packaging:

Instructions