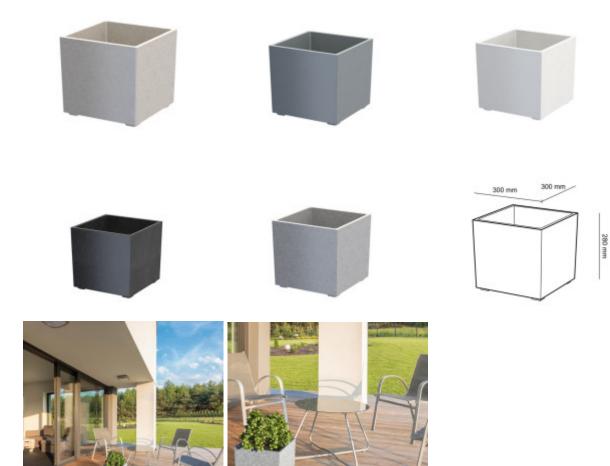

The advantage of granite flower pots is their **wide range of colors** (anthracite, black, white, gray, and beige), making it easy to match them with the surrounding area, such as garden furniture on the terrace, the flooring around the pool, or the color of the front door. They will perfectly fit into any interior or exterior.

## Parameters

| Basic parameters                                  |                       |
|---------------------------------------------------|-----------------------|
| Warranty:                                         | 2                     |
| HS code:                                          | 42121                 |
| Technical information                             |                       |
| Dimensions of the base (cm):                      | 30 x 30               |
| Height (cm):                                      | 28                    |
| Dimensions of the upper edge (cm):                | 30 x 30               |
| Weight of the flowerpot (kg):                     | 12                    |
| Frost-resistant:                                  | Yes                   |
| Resistant to UV radiation.:                       | Yes                   |
| Discharge opening (supplied with a sealing plug): | Yes                   |
| Location:                                         | exterior and interior |
| Shape:                                            | Square                |
| Width:                                            | 30                    |
| Dimensions of the pot packaging                   |                       |
| Depth of packaging (cm):                          | 32                    |
| Height of packaging (cm):                         | 33                    |
| Width of the packaging (cm):                      | 32                    |
| Weight including packaging (kg):                  | 13                    |