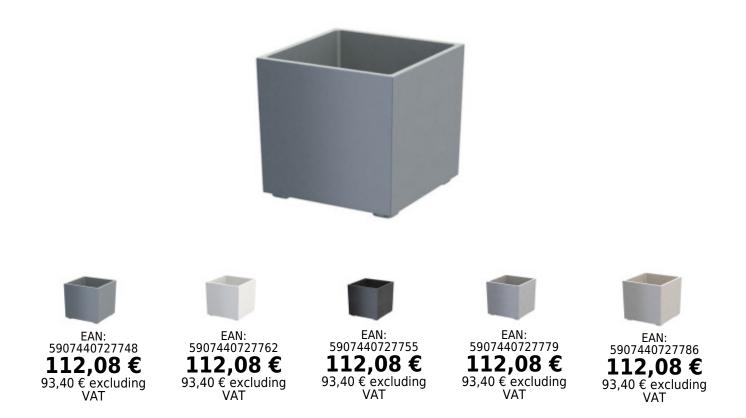

The advantage of granite flower pots is their **wide range of colors** (anthracite, black, white, gray, and beige), making it easy to match them with the surrounding area, such as garden furniture on the terrace, the flooring around the pool, or the color of the front door. They will perfectly fit into any interior or exterior.

## Key features of the granite planter GRANISIL KUBI 30 cm

- high-quality granite flowerpot in a wide range of colors gray, white, black, beige, and anthracite
- geometric, minimalist, elegant shape
- 100% frost-resistant
- for indoor and outdoor use
- equipped with a drainage opening and a sealing plug