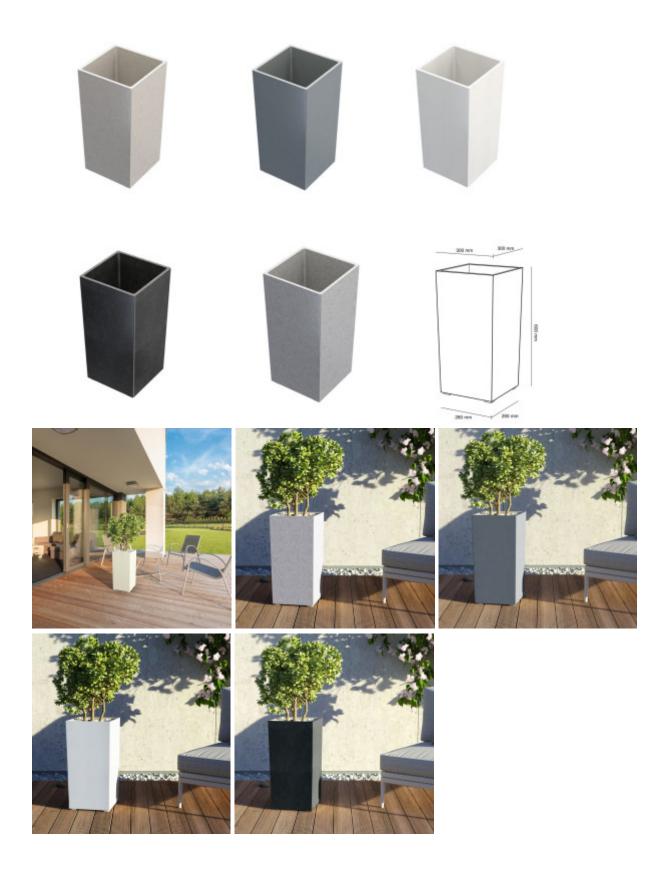

The advantage of granite flower pots is their **wide range of colors** (anthracite, black, white, gray, and beige), so you can easily coordinate them with the surroundings, for example with garden furniture on the terrace, with the floor around the pool, or with the color of the entrance doors. They fit perfectly into any interior or exterior.

As growers of ornamental plants, you will certainly appreciate the weight of the flowerpot. The Kubi flowerpot, which is 60 cm tall, weighs 26 kg. Therefore, the flowerpot will not tip over even in strong gusts of wind. For outdoor use, the flowerpots are equipped with a so-called **drainage hole for water drainage**. Conversely, when used for indoor arrangements, they are supplied with a sealing plug.

Note! When installing a flower pot outside, we recommend removing the sealing plug. This will prevent the plants from waterlogging (water will simply drain out) and at the same time prevent damage to the flower pot that could occur if the water inside froze.