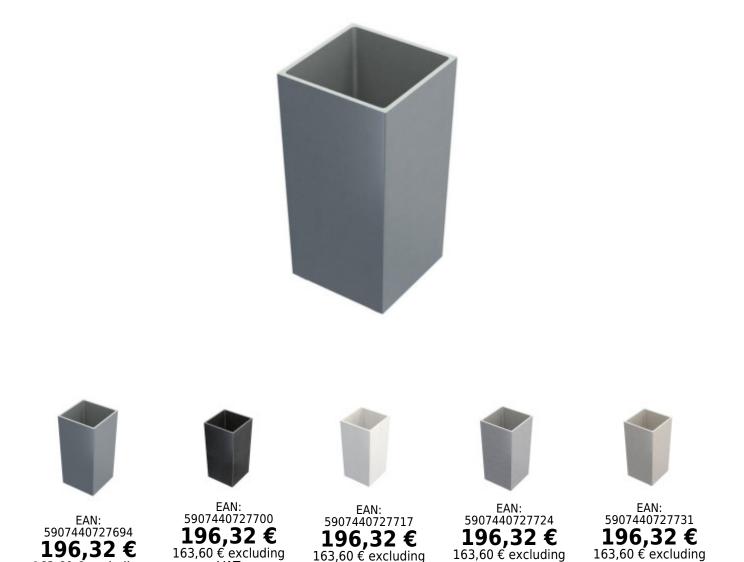

The advantage of granite flower pots is their **wide range of colors** (anthracite, black, white, gray, and beige), so you can easily coordinate them with the surroundings, for example with garden furniture on the terrace, with the floor around the pool, or with the color of the entrance doors. They fit perfectly into any interior or exterior.

#### Key features of the granite planter GRANISIL KUBI, height 60 cm

- high-quality granite flowerpot in a wide range of colors gray, white, black, beige, and anthracite
- harmonious and modern design
- geometric, minimalist, elegant shape
- 100% frost-resistant
- for indoor and outdoor use
- equipped with a drainage opening and a sealing plug
- The advantage is the height and the high weight of the flower pot.