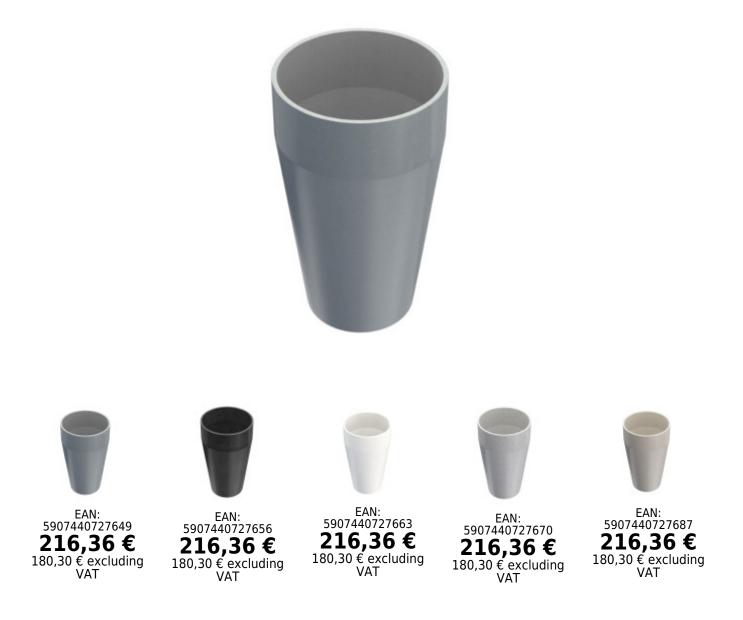

The advantage of granite flower pots is their **wide range of colors** (anthracite, black, white, gray, and beige), so you can easily coordinate them with the surroundings, for example with garden furniture on

the terrace, with the floor around the pool, or with the color of the entrance doors. They fit perfectly into any interior or exterior.

As growers of ornamental plants, you will surely appreciate the weight of the flowerpot. The MONTI flowerpot, which is 76 cm tall, weighs 28 kg. Therefore, the flowerpot will not tip over even in strong wind gusts. For outdoor use, the flowerpots are equipped with a so-called **drainage hole for water drainage**. On the other hand, when used for indoor arrangements, they are supplied with a sealing plug.

## Key features of the granite flowerpot GRANISIL MONTI height 76 cm

- high-quality granite flowerpot in a wide range of colors gray, white, black, beige, and anthracite
- harmonious and modern design
- geometric, minimalist, elegant shape
- 100% frost-resistant
- for indoor and outdoor use
- equipped with a drainage opening and a sealing plug