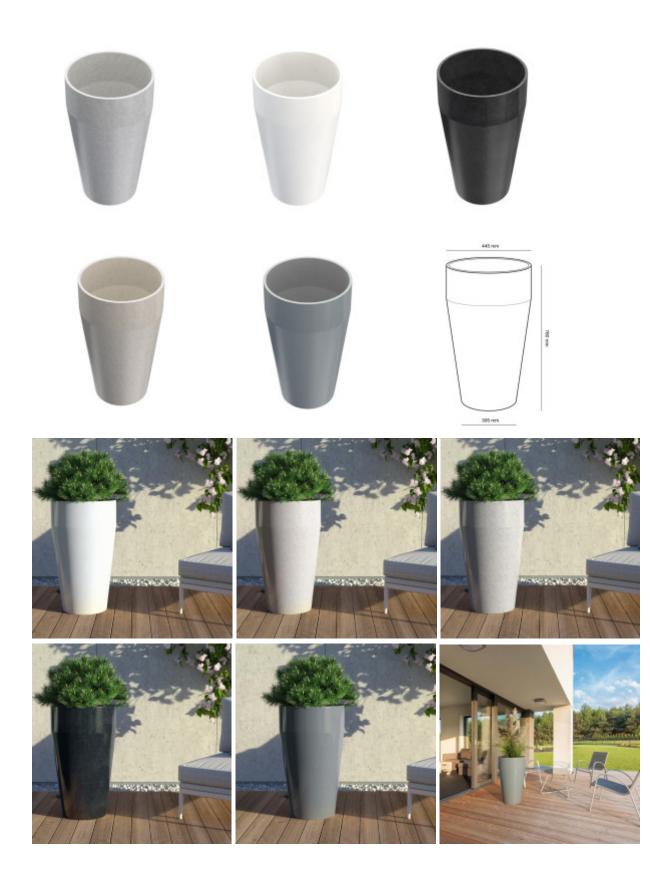

Give your plants and your home a revitalization with our new granite plant pots. The innovative highquality granite plant pot **MONTI, 76 cm tall**, is suitable for both indoor and outdoor use. Its geometric, minimalist, and elegant shape turns the flower container into a decoration for the interior or garden.

The advantage of granite flower pots is their **wide range of colors** (anthracite, black, white, gray, and beige), so you can easily coordinate them with the surroundings, for example with garden furniture on

the terrace, with the floor around the pool, or with the color of the entrance doors. They fit perfectly into any interior or exterior.

As growers of ornamental plants, you will surely appreciate the weight of the flowerpot. The MONTI flowerpot, which is 76 cm tall, weighs 28 kg. Therefore, the flowerpot will not tip over even in strong wind gusts. For outdoor use, the flowerpots are equipped with a so-called **drainage hole for water drainage**. On the other hand, when used for indoor arrangements, they are supplied with a sealing plug.

## **Parameters**

| Basic parameters                                  |                                                                                                                                                      |
|---------------------------------------------------|------------------------------------------------------------------------------------------------------------------------------------------------------|
| Warranty:                                         | 2                                                                                                                                                    |
| HS code:                                          | 42121                                                                                                                                                |
| Technical information                             |                                                                                                                                                      |
| Dimensions of the base (cm):                      | 30.5                                                                                                                                                 |
| Height (cm):                                      | 78                                                                                                                                                   |
| Dimensions of the upper edge (cm):                | Unfortunately, the sentence you provided does not seem to be a valid sentence in Czech. Could you please provide a correct sentence for translation? |
| Weight of the flowerpot (kg):                     | 28                                                                                                                                                   |
| Frost-resistant:                                  | Yes                                                                                                                                                  |
| Resistant to UV radiation.:                       | Yes                                                                                                                                                  |
| Discharge opening (supplied with a sealing plug): | Yes                                                                                                                                                  |
| Location:                                         | exterior and interior                                                                                                                                |
| Shape:                                            | Round                                                                                                                                                |
| Width:                                            | Unfortunately, the sentence you provided does not seem to be a valid sentence in Czech. Could you please provide a correct sentence for translation? |
| Dimensions of the pot packaging                   |                                                                                                                                                      |
| Depth of packaging (cm):                          | 48                                                                                                                                                   |
| Height of packaging (cm):                         | 79                                                                                                                                                   |
| Width of the packaging (cm):                      | 47                                                                                                                                                   |
| Weight including packaging (kg):                  | 29                                                                                                                                                   |