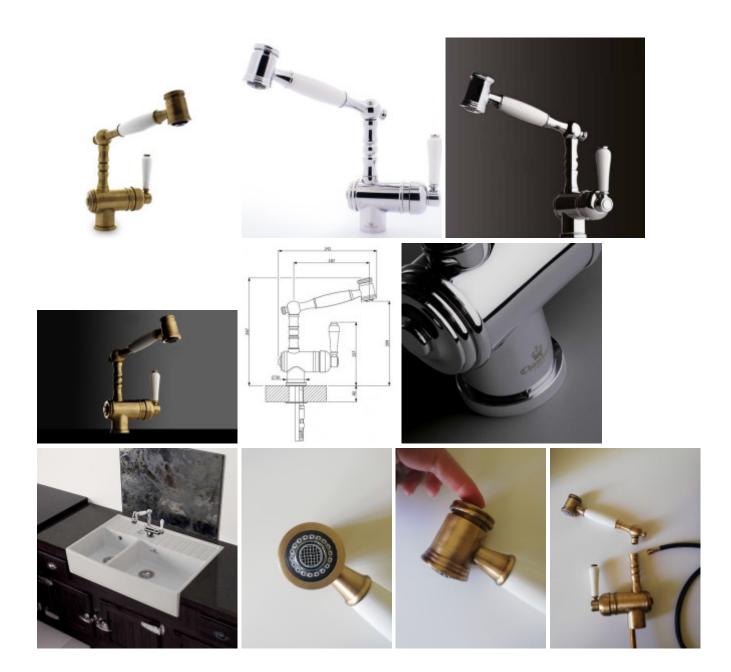

## Chambord R202 se sprchou

Baterie do RETRO nebo rustikální kuchyně. Pákové ovládaní, barva mosaz/ měď nebo chrom.

One of the few brass copper sink faucets with a shower on the Czech market. This unique kitchen **Chambord R202 faucet with a shower** will perfectly fit into a kitchen in a rustic, retro or Provence style.

It looks great on a more spacious ceramic or granite sink. The faucet is equipped with a practical pull-out sprayer, which allows you to comfortably clean larger dishes and all parts of the sink after washing.

Note: The Chambord logo is embossed on the chrome battery variant

## **Parameters**

| Battery appearance                             |                                     |
|------------------------------------------------|-------------------------------------|
| Battery shape:                                 | Rustikální - Rustic                 |
| Surface treatment:                             | Brass / Copper                      |
| Battery function                               |                                     |
| Retractable nozzle:                            | Yes                                 |
| Switching aerator / shower:                    | Yes                                 |
| Turning head.:                                 | about 360 degrees                   |
| Battery management:                            | Leverage                            |
| Battery for "two waters" (for filtered water): | No                                  |
| In general                                     |                                     |
| Cartridge type:                                | Ceramic                             |
| Screwing hoses:                                | "0" - connection of flex hoses 3/8" |
| Warranty:                                      | 2 years                             |
| Battery height (cm):                           | 26.7                                |
| Product TARIC code:                            | 84818011                            |
| Battery packaging dimensions (cm)              |                                     |
| Width of the packaging:                        | 28.5                                |
| Height of the packaging:                       | 7.5                                 |
| Depth of the packaging:                        | 49                                  |
| Weight including packaging (kg):               | 3.4                                 |