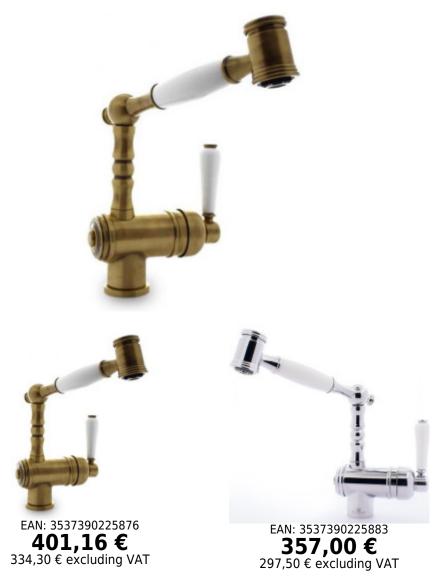

## Chambord R202 se sprchou

Baterie do RETRO nebo rustikální kuchyně. Pákové ovládaní, barva mosaz/ měď nebo chrom.

One of the few brass copper sink faucets with a shower on the Czech market. This unique kitchen **Chambord R202 faucet with a shower** will perfectly fit into a kitchen in a rustic, retro or Provence style.

It looks great on a more spacious ceramic or granite sink. The faucet is equipped with a practical pull-out sprayer, which allows you to comfortably clean larger dishes and all parts of the sink after washing.

Note: The Chambord logo is embossed on the chrome battery variant