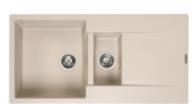

The granite sink **Reginox Amsterdam 1000.0** with a drainer and a basin is a sink designed primarily for larger kitchen spaces, as it is a sink with dimensions of 100cm. The design of the sink is simple, smooth, minimalist, suitable for almost any kitchen.

The sink has a very practical design. The additional basin is intended for rinsing fruits and vegetables, thawing meat, or storing small dishes. The larger main deep compartment allows for easy washing of large dishes and food.