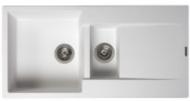

The granite sink **Reginox Amsterdam 1000.0** with a drainer and a basin is a sink designed primarily for larger kitchen spaces, as it is a sink with dimensions of 100cm. The design of the sink is simple, smooth, minimalist, suitable for almost any kitchen.

The sink has a very practical design. The additional basin is intended for rinsing fruits and vegetables, thawing meat, or storing small dishes. The larger main deep compartment allows for easy washing of large dishes and food.

- granite kitchen sink in colors: white, black, coffee, gray
- Amsterdam 1000.10 has an extended 10-year warranty.
- practical and very popular model
- With its dimensions, the sink is intended for larger kitchens.