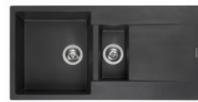

The granite sink **Reginox Amsterdam 1000.0** with a drainer and a basin is a sink designed primarily for larger kitchen spaces, as it is a sink with dimensions of 100cm. The design of the sink is simple, smooth, minimalist, suitable for almost any kitchen.

The sink has a very practical design. The additional basin is intended for rinsing fruits and vegetables, thawing meat, or storing small dishes. The larger main deep compartment allows for easy washing of large dishes and food.

- granite kitchen sink in colors: white, black, coffee, gray
- Amsterdam 1000.10 has an extended 10-year warranty.
- practical and very popular model
- With its dimensions, the sink is intended for larger kitchens.