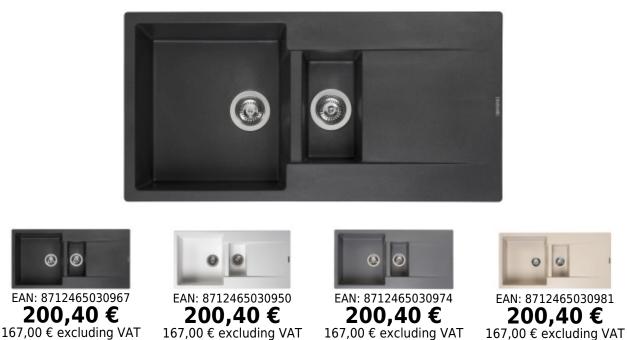

The granite sink **Reginox Amsterdam 1000.0** with a drainer and a basin is a sink designed primarily for larger kitchen spaces, as it is a sink with dimensions of 100cm. The design of the sink is simple, smooth, minimalist, suitable for almost any kitchen.

The sink has a very practical design. The additional basin is intended for rinsing fruits and vegetables, thawing meat, or storing small dishes. The larger main deep compartment allows for easy washing of large dishes and food.

- granite kitchen sink in colors: white, black, coffee, gray
- Amsterdam 1000.10 has an extended 10-year warranty.
- practical and very popular model
- With its dimensions, the sink is intended for larger kitchens.