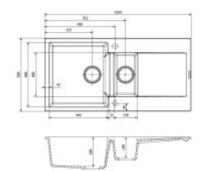

## **Reginox Amsterdam 1000.10**

Dřez s odkapem a vaničkou určen do velkých kuchyní - délka 100 cm. Horní montáž, min. šířka skříňky 60 cm, hloubka vaničky 20 cm.

The Dutch company Reginox is the market leader among manufacturers of granite sinks. With state-ofthe-art machinery, they produce over 150 different sinks for national and international kitchen markets. Thanks to constant innovations, not only in production processes but also in terms of the environment, Reginox holds a leading position in the global market.

The granite sink **Reginox Amsterdam 1000.0** with a drainer and a basin is a sink designed primarily for larger kitchen spaces, as it is a sink with dimensions of 100cm. The design of the sink is simple, smooth, minimalist, suitable for almost any kitchen.

## Parameters

| Basic parameters                    |                                                                                  |
|-------------------------------------|----------------------------------------------------------------------------------|
| Sink type:                          | Sink with a bowl and a drip tray                                                 |
| Sink shape:                         | Rectangular                                                                      |
| Orientation:                        | Double-sided orientation                                                         |
| Sink material:                      | Granite                                                                          |
| Width of the kitchen cabinet:       | 60 cm                                                                            |
| Sink mounting type:                 | Upper                                                                            |
| Sink style:                         | Classic sinks                                                                    |
| Drain the sink.:                    | 9 cm                                                                             |
| Product TARIC code:                 | 68029390                                                                         |
| Others                              |                                                                                  |
| Eccentric control of the drain:     | No                                                                               |
| Pre-drilled hole for:               | No                                                                               |
| Possibility to drill another hole:  | Yes                                                                              |
| Warranty:                           | 10 years.                                                                        |
| Dimensions of the main tray (cm)    |                                                                                  |
| Width of the basin:                 | The text you provided does not contain any Czech text or HTML tags to translate. |
| The length of the bathtub:          | 40                                                                               |
| Depth of the bathtub:               | 20                                                                               |
| Minimum width of the cabinet:       | 60                                                                               |
| The average size of the basin.:     | No                                                                               |
| Sink dimensions (cm)                |                                                                                  |
| Width of the sink:                  | 50                                                                               |
| Sink length:                        | 100                                                                              |
| Sink depth:                         | 21                                                                               |
| Sink weight (kg):                   | 16                                                                               |
| Dimensions of the sink package (cm) |                                                                                  |
| Width of the packaging:             | 51.5                                                                             |
| Height of the packaging:            | 21.8                                                                             |
| Depth of the packaging:             | 101.5                                                                            |
| Weight including packaging (kg):    | 17                                                                               |