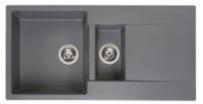

The granite sink **Reginox Amsterdam 1000.0** with a drainer and a basin is a sink designed primarily for larger kitchen spaces, as it is a sink with dimensions of 100cm. The design of the sink is simple, smooth, minimalist, suitable for almost any kitchen.

The sink has a very practical design. The additional basin is intended for rinsing fruits and vegetables, thawing meat, or storing small dishes. The larger main deep compartment allows for easy washing of large dishes and food.

- granite kitchen sink in colors: white, black, coffee, gray
- Amsterdam 1000.10 has an extended 10-year warranty.
- practical and very popular model
- With its dimensions, the sink is intended for larger kitchens.