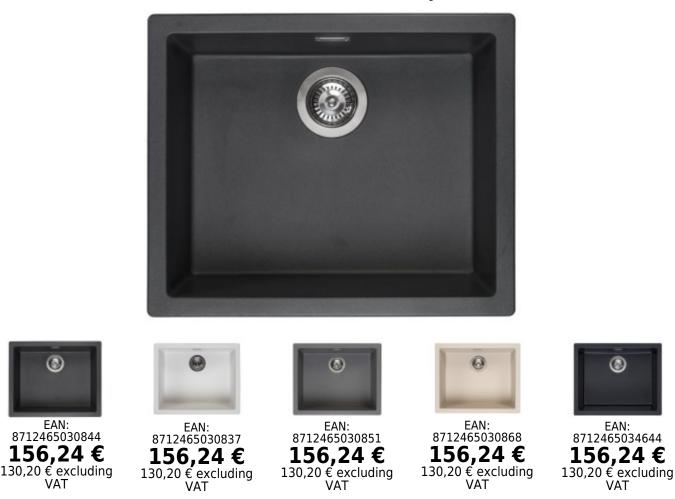

# **Reginox Amsterdam 560**

Granitový jednodřez bez odkapu, s montáží na pracovní desku. Hloubka vaničky 20 cm. Minimální šířka skříňky 60 cm.

High-quality granite single sink Amsterdam 560, manufactured by the Dutch company Reginox.

**The Reginox Amsterdam 560 kitchen sink** is one of the most popular single-bowl sinks in an elegant design. Its attractive appearance and ideal dimensions make it suitable for the majority of standard kitchens.

## Key features of the Reginox Amsterdam 560 kitchen sink

- color scheme of black, white, gray, and metallic
- Amsterdam has an extended 10-year warranty.
- ideal choice for smaller kitchens
- sufficiently deep basin of 20 cm
- granite is resistant to scratching and high temperatures
- the minimum width of the cabinet is 60 cm