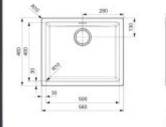

# **Reginox Amsterdam 560**

Granitový jednodřez bez odkapu, s montáží na pracovní desku. Hloubka vaničky 20 cm. Minimální šířka skříňky 60 cm.

High-quality granite single sink Amsterdam 560, manufactured by the Dutch company Reginox.

## Key features of the Reginox Amsterdam 560 kitchen sink

- color scheme of black, white, gray, and metallic
- Amsterdam has an extended 10-year warranty.
- ideal choice for smaller kitchens
- sufficiently deep basin of 20 cm
- granite is resistant to scratching and high temperatures
- the minimum width of the cabinet is 60 cm

### **Basic parameters**

| Busic purameters                    |                                                                                                                       |
|-------------------------------------|-----------------------------------------------------------------------------------------------------------------------|
| Sink type:                          | Single sink                                                                                                           |
| Sink shape:                         | Rectangular                                                                                                           |
| Orientation:                        | Without orientation                                                                                                   |
| Sink material:                      | Granite                                                                                                               |
| Width of the kitchen cabinet:       | 60 cm                                                                                                                 |
| Sink mounting type:                 | Upper                                                                                                                 |
| Sink style:                         | Rustic / Retro sinks                                                                                                  |
| Drain the sink.:                    | 9 cm                                                                                                                  |
| Product TARIC code:                 | 68029390                                                                                                              |
| Others                              |                                                                                                                       |
| Eccentric control of the drain:     | No                                                                                                                    |
| Pre-drilled hole for:               | No                                                                                                                    |
| Possibility to drill another hole:  | No                                                                                                                    |
| Warranty:                           | 10 years.                                                                                                             |
| Dimensions of the main tray (cm)    |                                                                                                                       |
| Width of the basin:                 | 50                                                                                                                    |
| The length of the bathtub:          | 40                                                                                                                    |
| Depth of the bathtub:               | 20                                                                                                                    |
| Minimum width of the cabinet:       | 60                                                                                                                    |
| Round sink:                         | No                                                                                                                    |
| The average size of the basin.:     | No                                                                                                                    |
| Sink dimensions (cm)                |                                                                                                                       |
| Width of the sink:                  | 56                                                                                                                    |
| Sink length:                        | 46                                                                                                                    |
| Sink depth:                         | 20                                                                                                                    |
| Sink weight (kg):                   | 7                                                                                                                     |
| Dimensions of the sink package (cm) |                                                                                                                       |
| Width of the packaging:             | 57.5                                                                                                                  |
| Height of the packaging:            | l'm sorry, but "20,8" is not a valid sentence in Czech. Could you please provide a complete sentence for translation? |
| Depth of the packaging:             | 47.5                                                                                                                  |
| Weight including packaging (kg):    | 8                                                                                                                     |