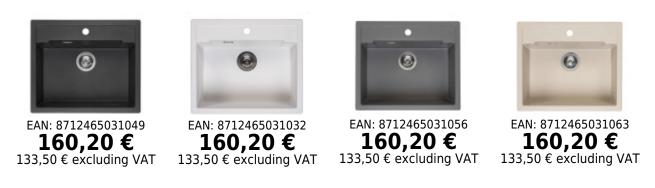

The advantage of a granite sink is its **color variability** and the possibility to match it with the rest of the kitchen, easy maintenance, and attractive design. The main advantages include excellent resistance to impact, scratches, and high temperatures.

#### Key features of the Reginox Amsterdam 600 kitchen sink

- color options black, white, gray, and coffee
- Amsterdam 600 has an extended 10-year warranty.
- ideal choice not only for smaller kitchens
- sufficiently deep basin of 20 cm
- space for drilling a hole
- minimum width of a kitchen cabinet is 60 cm