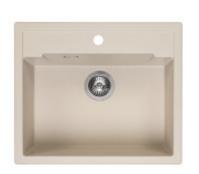

# **Reginox Amsterdam 600**

Granitový jednodřez s montáží na pracovní desku, hloubka vaničky 20 cm. Minimální šířka kuchyňské skříňky 60 cm.

Elegant granite sink Reginox Amsterdam 600 from Dutch manufacturer **Reginox**. Thanks to its clean lines and minimalist design, it fits perfectly in kitchens of any style, such as modern, Provence or rustic style.

The granite sink **Reginox Amsterdam 600** is very popular, especially for its appearance and ideal dimensions, which fit perfectly even into smaller kitchens.

The sink has a sufficiently deep basin (20 cm), where you can comfortably wash large baking trays or big pots. In the upper bar of the sink, there is space for drilling holes, for example for installing a kitchen faucet, a soap dispenser, or a button for controlling the kitchen waste disposer.

#### Key features of the Reginox Amsterdam 600 kitchen sink

- color options black, white, gray, and coffee
- Amsterdam 600 has an extended 10-year warranty.
- ideal choice not only for smaller kitchens
- sufficiently deep basin of 20 cm
- space for drilling a hole
- minimum width of a kitchen cabinet is 60 cm