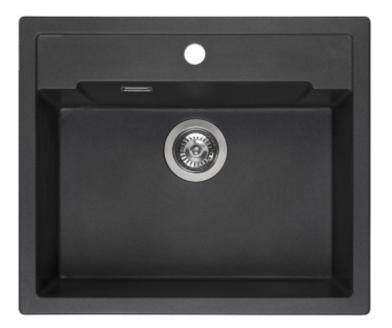

# **Reginox Amsterdam 600**

Granitový jednodřez s montáží na pracovní desku, hloubka vaničky 20 cm. Minimální šířka kuchyňské skříňky 60 cm.

Elegant granite sink Reginox Amsterdam 600 from Dutch manufacturer **Reginox**. Thanks to its clean lines and minimalist design, it fits perfectly in kitchens of any style, such as modern, Provence or rustic style.

The granite sink **Reginox Amsterdam 600** is very popular, especially for its appearance and ideal dimensions, which fit perfectly even into smaller kitchens.

The sink has a sufficiently deep basin (20 cm), where you can comfortably wash large baking trays or big pots. In the upper bar of the sink, there is space for drilling holes, for example for installing a kitchen faucet, a soap dispenser, or a button for controlling the kitchen waste disposer.

#### Key features of the Reginox Amsterdam 600 kitchen sink

- color options black, white, gray, and coffee
- Amsterdam 600 has an extended 10-year warranty.
- ideal choice not only for smaller kitchens
- sufficiently deep basin of 20 cm
- space for drilling a hole
- minimum width of a kitchen cabinet is 60 cm