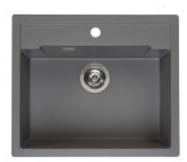

# **Reginox Amsterdam 600**

Granitový jednodřez s montáží na pracovní desku, hloubka vaničky 20 cm. Minimální šířka kuchyňské skříňky 60 cm.

Elegant granite sink Reginox Amsterdam 600 from Dutch manufacturer **Reginox**. Thanks to its clean lines and minimalist design, it fits perfectly in kitchens of any style, such as modern, Provence or rustic style.

The granite sink **Reginox Amsterdam 600** is very popular, especially for its appearance and ideal dimensions, which fit perfectly even into smaller kitchens.

The sink has a sufficiently deep basin (20 cm), where you can comfortably wash large baking trays or big pots. In the upper bar of the sink, there is space for drilling holes, for example for installing a kitchen faucet, a soap dispenser, or a button for controlling the kitchen waste disposer.

#### Key features of the Reginox Amsterdam 600 kitchen sink

- color options black, white, gray, and coffee
- Amsterdam 600 has an extended 10-year warranty.
- ideal choice not only for smaller kitchens
- sufficiently deep basin of 20 cm
- space for drilling a hole
- minimum width of a kitchen cabinet is 60 cm