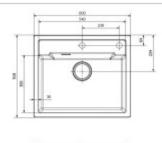

### **Basic parameters**

| Busic purumeters                    |                                                                                                                                                    |
|-------------------------------------|----------------------------------------------------------------------------------------------------------------------------------------------------|
| Sink type:                          | Single sink                                                                                                                                        |
| Sink shape:                         | Rectangular                                                                                                                                        |
| Orientation:                        | Without orientation                                                                                                                                |
| Sink material:                      | Granite                                                                                                                                            |
| Width of the kitchen cabinet:       | 60 cm                                                                                                                                              |
| Sink mounting type:                 | Upper                                                                                                                                              |
| Sink style:                         | Classic sinks                                                                                                                                      |
| Drain the sink.:                    | 9 cm                                                                                                                                               |
| Product TARIC code:                 | 68029390                                                                                                                                           |
| Others                              |                                                                                                                                                    |
| Eccentric control of the drain:     | No                                                                                                                                                 |
| Pre-drilled hole for:               | Battery                                                                                                                                            |
| Possibility to drill another hole:  | Yes                                                                                                                                                |
| Warranty:                           | 10 years.                                                                                                                                          |
| Dimensions of the main tray (cm)    |                                                                                                                                                    |
| Width of the basin:                 | 35.5                                                                                                                                               |
| The length of the bathtub:          | 54                                                                                                                                                 |
| Depth of the bathtub:               | 20                                                                                                                                                 |
| Minimum width of the cabinet:       | 60                                                                                                                                                 |
| The average size of the basin.:     | No                                                                                                                                                 |
| Sink dimensions (cm)                |                                                                                                                                                    |
| Width of the sink:                  | Unfortunately, you didn't provide any Czech text to be translated.<br>Could you please provide the text you want to be translated into<br>English? |
| Sink length:                        | 60                                                                                                                                                 |
| Sink depth:                         | 21                                                                                                                                                 |
| Sink weight (kg):                   | 7                                                                                                                                                  |
| Dimensions of the sink package (cm) |                                                                                                                                                    |
| Width of the packaging:             | 52.5                                                                                                                                               |
| Height of the packaging:            | 21.8                                                                                                                                               |
| Depth of the packaging:             | There seems to be an error with your input. Could you please provide a sentence in Czech for translation?                                          |
| Weight including packaging (kg):    | 8                                                                                                                                                  |