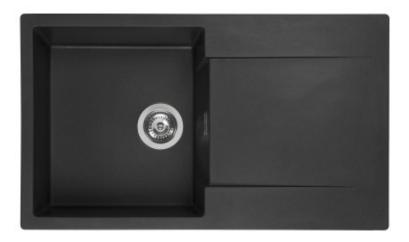

## **Reginox Amsterdam 860.0**

Dřez disponuje prostornou vaničkou a odkapem. S montáží na pracovní desku, hloubka vaničky 20 cm. Minimální šířka skříňky 50 cm.

**184,32 €** 153,60 € excluding VAT

EAN: 8712465030912 **184,32 €** 153,60 € excluding VAT

**184,32 €** 153,60 € excluding VAT

EAN: 8712465030943 **184,32 €** 153,60 € excluding VAT

The granite sink **Reginox Amsterdam 860.0** with a drainer has a timeless design.

The sink has gained great popularity among many customers, especially with its layout solution. Balanced proportion of the basin and the storage area.

In a spacious tub, you can easily wash even large pots or a big baking sheet. You can easily fit everything that doesn't fit in the dishwasher.

The storage space is also large enough for drying large dishes.

The advantage and benefit of **Reginox** brand products is not only their high-quality material and design, but also the smooth surface of the sinks, and therefore their easier subsequent maintenance.

Less dirt settles on smooth surfaces. Reginox sinks are resistant to impacts, scratches, and other mechanical damage.