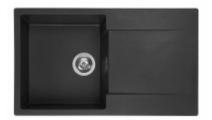

## **Reginox Amsterdam 860.0**

Dřez disponuje prostornou vaničkou a odkapem. S montáží na pracovní desku, hloubka vaničky 20 cm. Minimální šířka skříňky 50 cm.

**184,32 €** 153,60 € excluding VAT

EAN: 8712465030912 **184,32 €** 153,60 € excluding VAT

**184,32 €** 153,60 € excluding VAT

EAN: 8712465030943 **184,32 €** 153,60 € excluding VAT

The granite sink **Reginox Amsterdam 860.0** with a drainer has a timeless design.

The sink has gained great popularity among many customers, especially with its layout solution. Balanced proportion of the basin and the storage area.

In a spacious tub, you can easily wash even large pots or a big baking sheet. You can easily fit everything that doesn't fit in the dishwasher.

The storage space is also large enough for drying large dishes.

The advantage and benefit of **Reginox** brand products is not only their high-quality material and design, but also the smooth surface of the sinks, and therefore their easier subsequent maintenance.

Less dirt settles on smooth surfaces. Reginox sinks are resistant to impacts, scratches, and other mechanical damage.