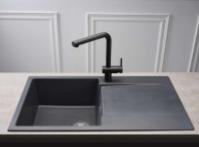

**184,32 €** 153,60 € excluding VAT

EAN: 8712465030943 **184,32 €** 153,60 € excluding VAT

The granite sink **Reginox Amsterdam 860.0** with a drainer has a timeless design.

The sink has gained great popularity among many customers, especially with its layout solution. Balanced proportion of the basin and the storage area.

The advantage and benefit of **Reginox** brand products is not only their high-quality material and design, but also the smooth surface of the sinks, and therefore their easier subsequent maintenance.

Less dirt settles on smooth surfaces. Reginox sinks are resistant to impacts, scratches, and other mechanical damage.