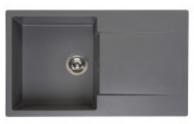

## **Reginox Amsterdam 860.0**

Dřez disponuje prostornou vaničkou a odkapem. S montáží na pracovní desku, hloubka vaničky 20 cm. Minimální šířka skříňky 50 cm.

**184,32 €** 153,60 € excluding VAT

EAN: 8712465030912 **184,32 €** 153,60 € excluding VAT

**184,32 €** 153,60 € excluding VAT

EAN: 8712465030943 **184,32 €** 153,60 € excluding VAT

The granite sink **Reginox Amsterdam 860.0** with a drainer has a timeless design.

The sink has gained great popularity among many customers, especially with its layout solution. Balanced proportion of the basin and the storage area.

In a spacious tub, you can easily wash even large pots or a big baking sheet. You can easily fit everything that doesn't fit in the dishwasher.

The storage space is also large enough for drying large dishes.

The advantage and benefit of **Reginox** brand products is not only their high-quality material and design, but also the smooth surface of the sinks, and therefore their easier subsequent maintenance.

Less dirt settles on smooth surfaces. Reginox sinks are resistant to impacts, scratches, and other mechanical damage.