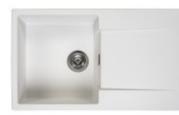

## **Reginox Amsterdam 860.0**

Dřez disponuje prostornou vaničkou a odkapem. S montáží na pracovní desku, hloubka vaničky 20 cm. Minimální šířka skříňky 50 cm.

**184,32 €** 153,60 € excluding VAT

EAN: 8712465030912 **184,32 €** 153,60 € excluding VAT

**184,32 €** 153,60 € excluding VAT

EAN: 8712465030943 **184,32 €** 153,60 € excluding VAT

The granite sink **Reginox Amsterdam 860.0** with a drainer has a timeless design.

The sink has gained great popularity among many customers, especially with its layout solution. Balanced proportion of the basin and the storage area.

In a spacious tub, you can easily wash even large pots or a big baking sheet. You can easily fit everything that doesn't fit in the dishwasher.

The storage space is also large enough for drying large dishes.

The advantage and benefit of **Reginox** brand products is not only their high-quality material and design, but also the smooth surface of the sinks, and therefore their easier subsequent maintenance.

Less dirt settles on smooth surfaces. Reginox sinks are resistant to impacts, scratches, and other mechanical damage.