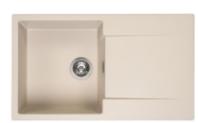

## **Reginox Amsterdam 860.0**

Dřez disponuje prostornou vaničkou a odkapem. S montáží na pracovní desku, hloubka vaničky 20 cm. Minimální šířka skříňky 50 cm.

**184,32 €** 153,60 € excluding VAT

EAN: 8712465030912 **184,32 €** 153,60 € excluding VAT

**184,32 €** 153,60 € excluding VAT

EAN: 8712465030943 **184,32 €** 153,60 € excluding VAT

The granite sink **Reginox Amsterdam 860.0** with a drainer has a timeless design.

The sink has gained great popularity among many customers, especially with its layout solution. Balanced proportion of the basin and the storage area.

In a spacious tub, you can easily wash even large pots or a big baking sheet. You can easily fit everything that doesn't fit in the dishwasher.

The storage space is also large enough for drying large dishes.