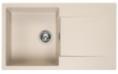

## **Reginox Amsterdam 860.0**

Dřez disponuje prostornou vaničkou a odkapem. S montáží na pracovní desku, hloubka vaničky 20 cm. Minimální šířka skříňky 50 cm.

**184,32 €** 153,60 € excluding VAT

EAN: 8712465030912 **184,32 €** 153,60 € excluding VAT

**184,32 €** 153,60 € excluding VAT

EAN: 8712465030943 **184,32 €** 153,60 € excluding VAT

The granite sink **Reginox Amsterdam 860.0** with a drainer has a timeless design.

The sink has gained great popularity among many customers, especially with its layout solution. Balanced proportion of the basin and the storage area.

In a spacious tub, you can easily wash even large pots or a big baking sheet. You can easily fit everything that doesn't fit in the dishwasher.

The storage space is also large enough for drying large dishes.

The advantage and benefit of **Reginox** brand products is not only their high-quality material and design, but also the smooth surface of the sinks, and therefore their easier subsequent maintenance.

Less dirt settles on smooth surfaces. Reginox sinks are resistant to impacts, scratches, and other mechanical damage.