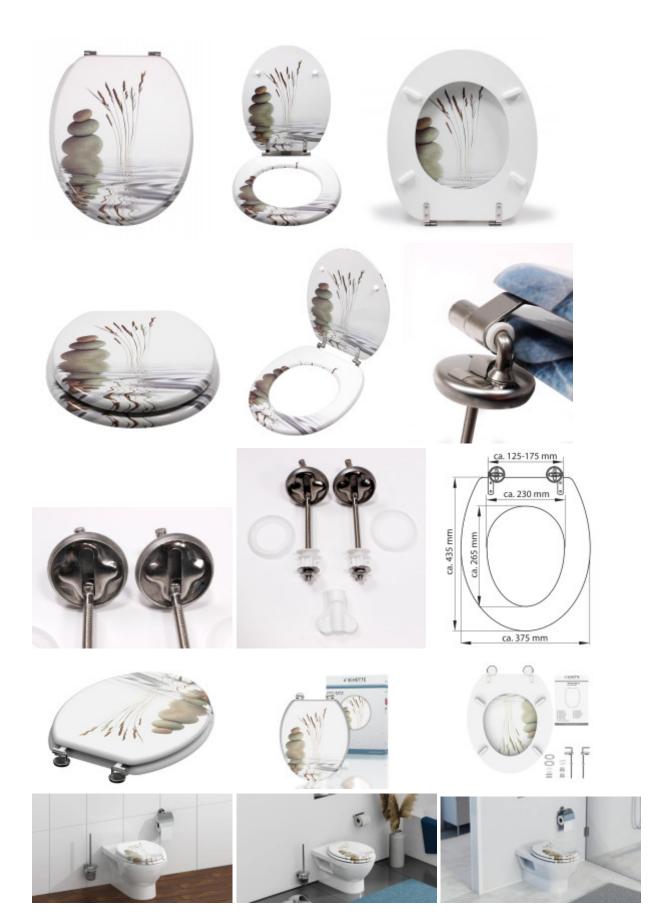

# Schütte BALANCE | MDF, bez Soft Close

WC sedátko standartních rozměrů. Motiv Balanc 80022

EAN: 4008431800226

32,04€

26,70 € bez DPH

## Key features of the SCHÜTTE BALANCE toilet seat.

- Toilet seat for all standard-sized WC bowls.
- Thanks to the extremely stable MDF material resistant to scratching, the toilet seat cover is particularly durable.
- Thanks to its smooth surface, the toilet seat is particularly easy to maintain and clean.
- It includes complete assembly materials for quick and easy installation of the toilet seat.

#### **MDF**

MDF (medium-density fibreboard) is a composite material characterized by hardness, flexibility, and durability. No adhesives are used in the production of wood fiber MDF boards.

#### Simple assembly

With the help of the included mounting kit and clear instructions, you will be able to assemble it within a few minutes.

### Parts of the packaging:

Instructions

#### **Parameters**

#### **Basic parameters**

| •                                         |                            |
|-------------------------------------------|----------------------------|
| Material:                                 | MDF                        |
| Closing:                                  | Without soft close.        |
| Distance of mounting holes:               | 125 - 175 mm               |
| Dimensions, weight and packaging          |                            |
| Included in the package:                  | mounting kit               |
| Warranty:                                 | 2 years                    |
| The dimensions of the seat outer (W x D): | approximately 375 x 435 mm |
| Dimensions of the seat interior (w x d):  | approximately 230 x 265 mm |
| Width of the packaging (cm):              | 38                         |
| Height of packaging (cm):                 | 6                          |
| Depth of packaging (cm):                  | 46                         |
| Weight including packaging (kg):          | 2.8 kg                     |
| Product TARIC code:                       | 44219910                   |