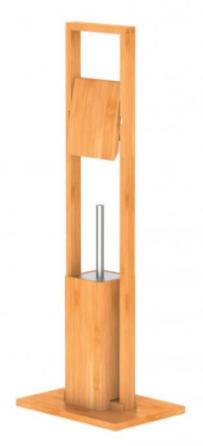

# Schütte Bambusová toaletní WC sada ( BMBA02-PRH )

Držák toaletního papíru s toaletní štětkou

EAN: 9002560793010

47,76€

39,80 € bez DPH

Under the auspices of the SEE holding, **Franz Joseph Schütte Gmbh** produces high-quality batteries, showers, and sanitary supplies together with its sister companies Kirchhof, Eisl, Eyckhaus, and Wasserwerk. Quality products at a reasonable price.

The **Bamboo toilet set** is perfect for lovers of simplicity and minimalism. It is a practical set that serves not only as a toilet paper holder but also as a storage for a toilet brush. The black toilet brush can be easily detached and replaced with a new one, so it is not necessary to buy a whole new set.

#### Key features of Schütte Bamboo toilet set (BMBA02-PRH)

- elegant stand with a toilet paper holder and a toilet brush stand
- simple design
- ideal choice for bathrooms
- high stability
- easily maintainable surface
- dimensions (W x H x D) approx. 30 x 82 x 21 cm