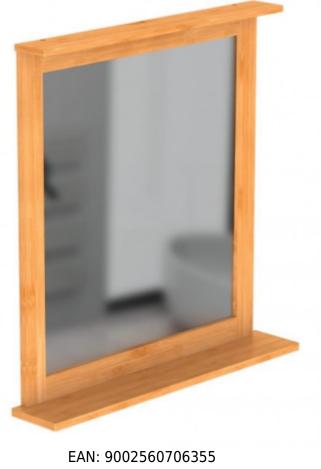

**Bamboo mirror** will be appreciated by lovers of natural design. A practical mirror with a shelf that serves for small objects. Fall in love with the elegance and simplicity of the bamboo mirror. The bamboo mirror will find its place not only in the bathroom, but also in the hallway or living room.

#### Key features of the Schütte Bamboo Mirror (BMBA02-SP)

- wall-mounted bamboo mirror
- mirror in a frame, square
- mirror with a shelf for small objects
- perfect addition not only to the bathroom, but also to the hallway or living room
- made of natural sustainable bamboo material
- dimensions ( W x H x D ) approximately 67 x 70 x 11