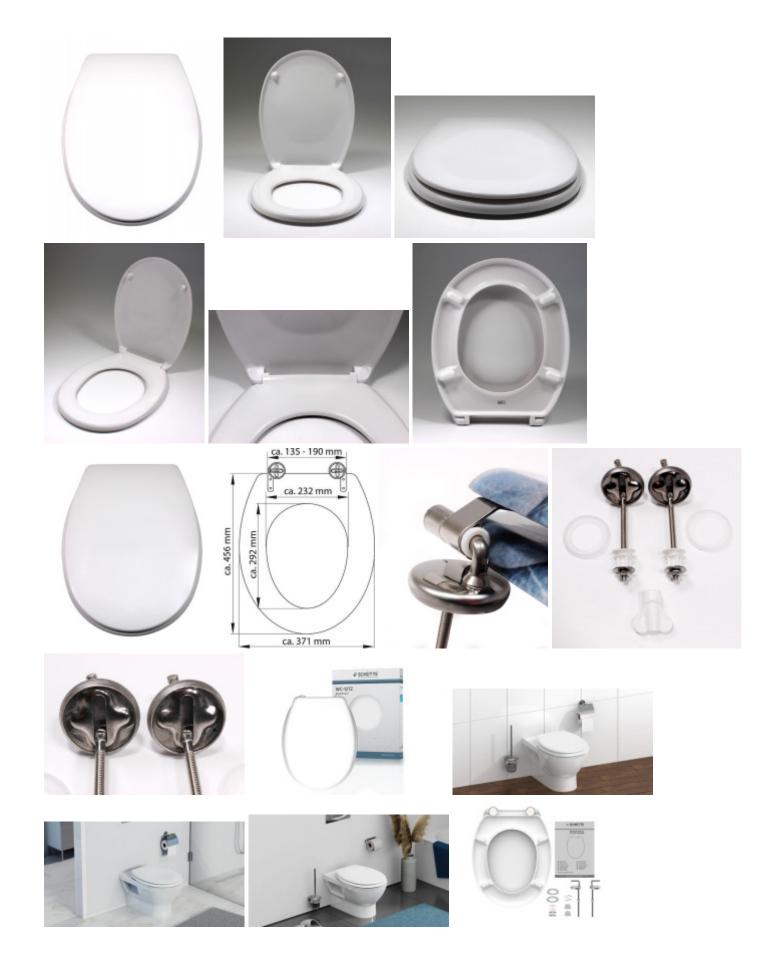

# Key features of the SCHÜTTE WHITE toilet seat

- Toilet seat for all standard-sized WC bowls.
- Classic white design
- Thanks to the Duroplast material, which is extremely resistant to breakage and scratching, the toilet seat is particularly durable.
- Thanks to the smooth surface with pores, the toilet seat is particularly easy to maintain and clean.
- It includes complete assembly materials for quick and easy installation of the toilet seat.

## Duroplast

The toilet seat is made of Duroplast composite material. Exceptional strength and durability are ensured thanks to the combination of thermosetting plastic and fibers.

# **Easy installation**

The assembly is very simple, with the help of the attached instructions, anyone can do it in 5 minutes.

#### Parts of the packaging:

Instructions

#### **Basic parameters**

| Material:                                 | Duroplast                  |
|-------------------------------------------|----------------------------|
| Closing:                                  | Without soft close.        |
| Distance of mounting holes:               | 135 - 190 mm               |
| Dimensions, weight and packaging          |                            |
| Included in the package:                  | mounting kit               |
| Warranty:                                 | 2 years                    |
| The dimensions of the seat outer (W x D): | approximately 371 x 456 mm |
| Dimensions of the seat interior (w x d):  | approximately 232 x 292 mm |
| Width of the packaging (cm):              | 38                         |
| Height of packaging (cm):                 | 6                          |
| Depth of packaging (cm):                  | 46                         |
| Weight including packaging (kg):          | 2.1 kg                     |
| Product TARIC code:                       | 39222000                   |