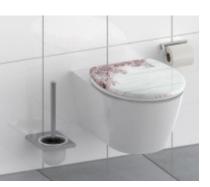

# Schütte FLOWERS&WOOD | Duroplast, Soft Close

WC sedátko standartních rozměrů. Motiv květiny 82197

EAN: 4008431821979

### Key features of the SCHÜTTE FLOWERS&WOOD toilet seat

- Toilet seat for all standard-sized WC bowls.
- The double soft-close mechanism ensures that the toilet seat closes slowly and quietly
- Thanks to the Duroplast material, which is extremely resistant to breakage and scratching, the toilet seat is particularly durable.
- Thanks to the smooth surface with pores, the toilet seat is particularly easy to maintain and clean.
- It includes complete assembly materials for quick and easy installation of the toilet seat.