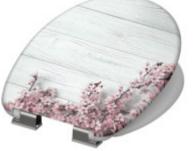

# Schütte FLOWERS&WOOD | Duroplast, Soft Close

WC sedátko standartních rozměrů. Motiv květiny 82197

EAN: 4008431821979