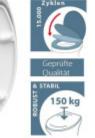

### Duroplast

The toilet seat is made of Duroplast composite material. Exceptional strength and durability are ensured thanks to the combination of thermosetting plastic and fibers.

#### **Basic parameters**

| Material:                                 | Duroplast                  |
|-------------------------------------------|----------------------------|
| Closing:                                  | Soft Close                 |
| Distance of mounting holes:               | 125 - 210 mm               |
| Dimensions, weight and packaging          |                            |
| Included in the package:                  | mounting kit               |
| Warranty:                                 | 2 years                    |
| The dimensions of the seat outer (W x D): | approximately 373 x 448 mm |
| Dimensions of the seat interior (w x d):  | approximately 228 x 290 mm |
| Width of the packaging (cm):              | 38                         |
| Height of packaging (cm):                 | 6                          |
| Depth of packaging (cm):                  | 46                         |
| Weight including packaging (kg):          | 2.1 kg                     |
| Product TARIC code:                       | 39222000                   |