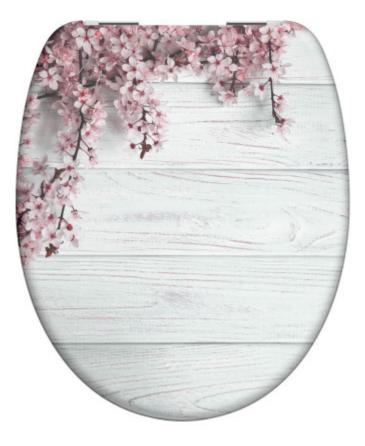

# Schütte FLOWERS&WOOD | Duroplast, Soft Close

WC sedátko standartních rozměrů. Motiv květiny 82197

EAN: 4008431821979

### Key features of the SCHÜTTE FLOWERS&WOOD toilet seat

- Toilet seat for all standard-sized WC bowls.
- The double soft-close mechanism ensures that the toilet seat closes slowly and quietly
- Thanks to the Duroplast material, which is extremely resistant to breakage and scratching, the toilet seat is particularly durable.
- Thanks to the smooth surface with pores, the toilet seat is particularly easy to maintain and clean.
- It includes complete assembly materials for quick and easy installation of the toilet seat.