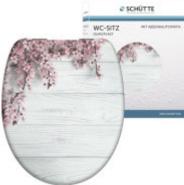

# Schütte FLOWERS&WOOD | Duroplast, Soft Close

WC sedátko standartních rozměrů. Motiv květiny 82197

EAN: 4008431821979

#### Parts of the packaging:

• Instructions