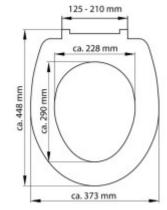

#### **Basic parameters**

| Material:                                 | Duroplast                  |
|-------------------------------------------|----------------------------|
| Closing:                                  | Soft Close                 |
| Distance of mounting holes:               | 125 - 210 mm               |
| Dimensions, weight and packaging          |                            |
| Included in the package:                  | mounting kit               |
| Warranty:                                 | 2 years                    |
| The dimensions of the seat outer (W x D): | approximately 373 x 448 mm |
| Dimensions of the seat interior (w x d):  | approximately 228 x 290 mm |
| Width of the packaging (cm):              | 38                         |
| Height of packaging (cm):                 | 6                          |
| Depth of packaging (cm):                  | 46                         |
| Weight including packaging (kg):          | 2.1 kg                     |
| Product TARIC code:                       | 39222000                   |