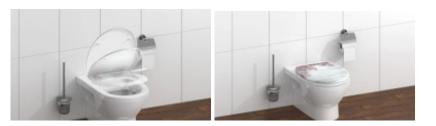

### Key features of the SCHÜTTE FLOWERS&WOOD toilet seat

- Toilet seat for all standard-sized WC bowls.
- The double soft-close mechanism ensures that the toilet seat closes slowly and quietly
- Thanks to the Duroplast material, which is extremely resistant to breakage and scratching, the toilet seat is particularly durable.
- Thanks to the smooth surface with pores, the toilet seat is particularly easy to maintain and clean.
- It includes complete assembly materials for quick and easy installation of the toilet seat.