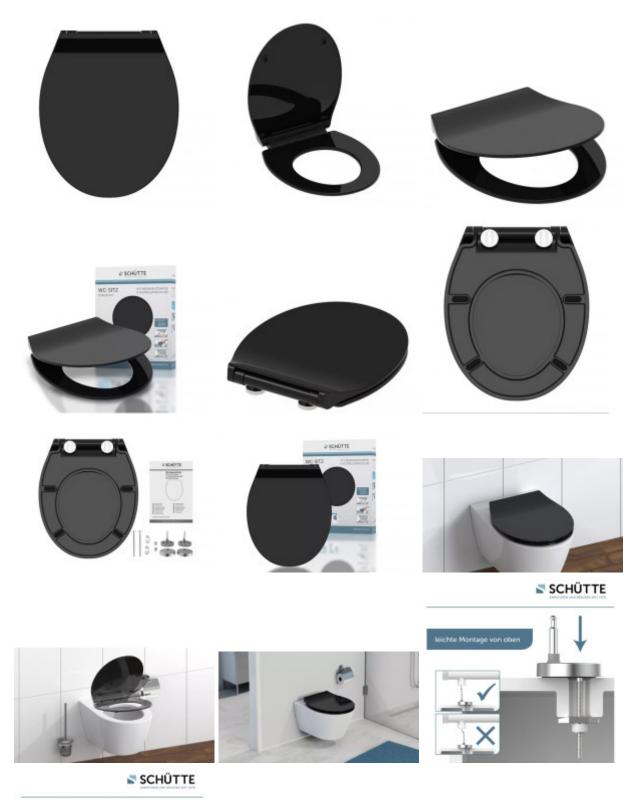

# Key features of the SCHÜTTE SLIM BLACK toilet seat

- Toilet seat for all standard-sized WC bowls.
- Duroplast toilet seat in black SLIM BLACK, with soft-close mechanism and quick release.
- The toilet seat is characterized by an extra flat shape and modern design.
- The double soft-close mechanism ensures that the toilet seat closes slowly and quietly
- Removable toilet seat with a practical quick-release technology for fast and hygienic cleaning of the ceramic.
- Thanks to the Duroplast material, which is extremely resistant to breakage and scratching, the toilet seat is particularly durable.
- Thanks to the smooth surface with pores, the toilet seat is particularly easy to maintain and clean.
- Additional fastening technology with adhesive pads prevents the toilet seat from slipping.
- EASY INSTALLATION: Top mounting with tilting toggle anchor

#### Duroplast

The toilet seat is made of Duroplast composite material. Exceptional strength and durability are ensured thanks to the combination of thermosetting plastic and fibers.

# SOFT-CLOSE

The toilet seat is equipped with a SOFT-CLOSE system. When lowered, the seat smoothly descends without any risk of damage or unwanted noise. Ideal not only for families with children.

# **Easy installation**

The assembly is very simple, with the help of the attached instructions, anyone can do it in 5 minutes.

#### Parts of the packaging:

• Instructions