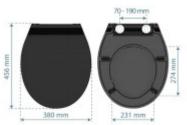

#### **Basic parameters**

| Material:                                 | Duroplast                  |
|-------------------------------------------|----------------------------|
| Closing:                                  | Soft Close                 |
| Distance of mounting holes:               | 70 - 190 mm                |
| Dimensions, weight and packaging          |                            |
| Included in the package:                  | mounting kit               |
| Warranty:                                 | 2                          |
| The dimensions of the seat outer (W x D): | approx. 456 x 380 mm       |
| Dimensions of the seat interior (w x d):  | approximately 274 x 231 mm |
| Width of the packaging (cm):              | 38                         |
| Height of packaging (cm):                 | 6                          |
| Depth of packaging (cm):                  | 46                         |
| Weight including packaging (kg):          | 2.2                        |
| Product TARIC code:                       | 39222000                   |