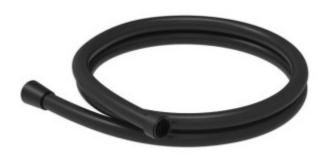

# Schütte Sprchová hadice 150 cm (63876)

Vysoce kvalitní plastová sprchová hadice. Odolná proti zalomení. Připojení 1/2" (cca Ø 1,9 cm)

EAN: 4008431638768

10,44 €

8.70 € bez DPH

Under the auspices of the SEE holding, **Franz Joseph Schütte Gmbh** produces high-quality batteries, showers, and sanitary supplies together with its sister companies Kirchhof, Eisl, Eyckhaus, and Wasserwerk. Quality products at a reasonable price.

High-quality shower hose ideal for shower systems. Standard connection ½" (Ø approximately 1.9 cm).

We recommend cleaning the shower hose only with a soft cloth and water (not with abrasive or aggressive cleaning products). Ideally, wipe it dry after use to prevent water drops from remaining on the surface and prevent the formation of limescale.

#### **Key Features of Schütte Shower Hose 150 cm (63876)**

- high-quality plastic shower hose with a length of 150 cm
- ½" (Ø approximately 1.9 cm) connection
- black color
- including sealing, saving water up to 50%