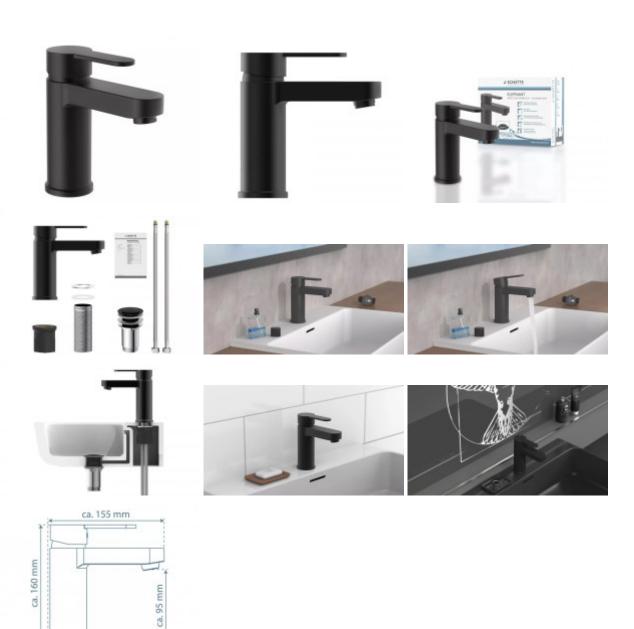

Single-lever mixer with smooth operation for even greater comfort during use. The bathroom faucet also includes a **pop-up waste** 11/4" (Ø approximately 4 cm) - simply close or open the drain with a single touch of a finger.

The faucet is quiet, easily replaceable with a high-quality cartridge with durable ceramic sealing. The bathroom faucet is suitable for instantaneous water heaters.

The package includes a complete multilingual illustrated manual. The connecting hoses are corrosion-resistant and made of flexible metal thread.

#### **Key features of the Schütte Elephant Basin Mixer (34216)**

- · wall-mounted washbasin faucet in black matte
- material brass
- dimensions (w x h x d) 5.5 x 15.75 x 15.9 cm

- average drainage opening
- low noise, easily replaceable 40 mm cartridge
- connecting flexible hose with a length of 35 cm
- metal handle
- The package includes a Clic Clac drain for sinks with an overflow.

## Parts of the packaging:

• Assembly instructions

ø ca. 55 mm