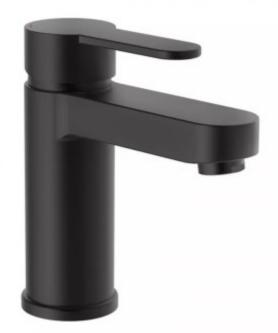

The high-quality **Elephant washbasin faucet** in a modern and elegant design will perfectly fit into most bathrooms. The faucet in a matte black finish beautifully contrasts with the white ceramic basin.

#### **Key features of the Schütte Elephant Basin Mixer (34216)**

- · wall-mounted washbasin faucet in black matte
- material brass
- dimensions (w x h x d) 5.5 x 15.75 x 15.9 cm

- average drainage opening
- low noise, easily replaceable 40 mm cartridge
- connecting flexible hose with a length of 35 cm
- metal handle
- The package includes a Clic Clac drain for sinks with an overflow.