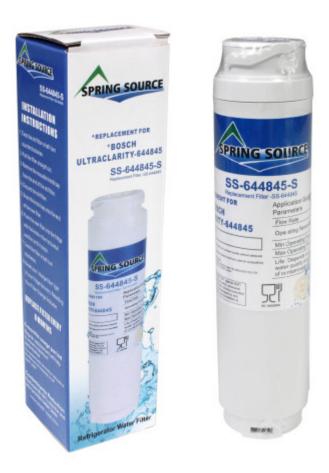

# **Spring Source RWF3100A**

Vysoce kvalitní filtr, který zlepšuje chuť a kvalitu vody.

EAN: 8596220012944

14,88 €

12.40 € bez DPH

The replacement water filter for **Spring Source RWF3100A** refrigerators is compatible with **Bosch - Siemens Ultra Clarity 644845** brand refrigerators that have the filter inside the fridge.

The **Spring Source RWF3100A water filter** is designed for refrigerators that have a source of drinking water and an ice maker.

The filters are certified by NSF/ANSI 42 & 372 Lead-free from NSF and IAPMO, European Food Grade Regulations EC-1935/2016, ROHS, REACH, BPA free, TUV, and Australian watermark.

#### **Compatible filters for Bosch - Siemens Ultra Clarity refrigerator brands:**

0060218743, 0060820860, 101443, 101443-A, 1014430109, 10169, 101698B, 101699, 101699B, 1017320109, 641425, 644845, 740560, 740570, 9000 077, 104, 9000-077-104, 9000077095, 9000077096, 9000077104, 9000194412, BORPLFTR10, BT-644845, BT644845, EFF-6025A, REPLFLTR10, RF-2800-13, RF-2800-15, RWF1110, ULTRACLARITY

Warning: before purchasing the filter, please check the shape of the lock on your original filter. Filters most commonly differ in the fastening mechanism, i.e. the lock.

### Parts of the packaging:

Instructions