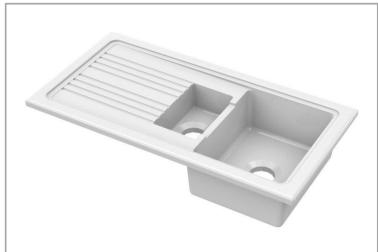

## Technical Specification Sheet RL 301 CW II CT115T1000

REGINOX

1.5 Bowl ceramic sink with drainer

| Specification                   |                                                    |
|---------------------------------|----------------------------------------------------|
| Material                        | Ceramic                                            |
| Finish                          | Glossy                                             |
| Colours                         | White                                              |
| No. of bowls                    | 1.5                                                |
| Fitting Method                  | Inset Only                                         |
| Handing Options                 | Reversible                                         |
| Cabinet Size (mm)               | 600                                                |
| Overall Length (mm)             | 1010                                               |
| Overall Width (mm)              | 525                                                |
| Main Bowl Length (mm)           | 321                                                |
| Main Bowl Width (mm)            | 389                                                |
| Main Bowl Depth (mm)            | 200                                                |
| Second Bowl Length (mm)         | 162                                                |
| Second Bowl Width (mm)          | 270                                                |
| Second Bowl Depth (mm)          | 130                                                |
| Tap Hole Size (mm)              | 35 (Pre-drilled under sink)                        |
| Tap Hole Instructions           | knock down from the top side with centre pin punch |
| Waste Kit Included (Yes/No)     | Yes                                                |
| Clips & Seals Included (Yes/No) | N/A                                                |
| Waste Size (mm)                 | 90                                                 |
| Waste Kit Code                  |                                                    |
| Clips & Seals Code              | N/A                                                |
| Overflow Location               | In main bowl                                       |
| Cut Out Length (mm)             | 975                                                |
| Cut Out Width (mm)              | 486                                                |
| Product Weight (kg)             | 37                                                 |
| Packed Weight (kg)              | 40.1                                               |
| Packed Dimensions (mm)          | 1450x550x265                                       |
| EAN number                      | 658556023228                                       |