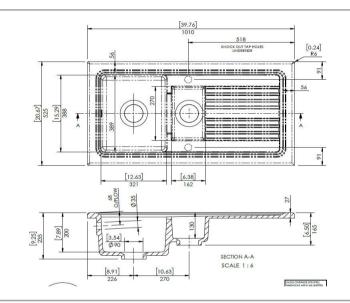

## Technical Specification Sheet RL 301 CW II CT115T1000

REGINOX

1.5 Bowl ceramic sink with drainer

| Specification                   |                                                    |
|---------------------------------|----------------------------------------------------|
| Material                        | Ceramic                                            |
| Finish                          | Glossy                                             |
| Colours                         | White                                              |
| No. of bowls                    | 1.5                                                |
| Fitting Method                  | Inset Only                                         |
| Handing Options                 | Reversible                                         |
| Cabinet Size (mm)               | 600                                                |
| Overall Length (mm)             | 1010                                               |
| Overall Width (mm)              | 525                                                |
| Main Bowl Length (mm)           | 321                                                |
| Main Bowl Width (mm)            | 389                                                |
| Main Bowl Depth (mm)            | 200                                                |
| Second Bowl Length (mm)         | 162                                                |
| Second Bowl Width (mm)          | 270                                                |
| Second Bowl Depth (mm)          | 130                                                |
| Tap Hole Size (mm)              | 35 (Pre-drilled under sink)                        |
| Tap Hole Instructions           | knock down from the top side with centre pin punch |
| Waste Kit Included (Yes/No)     | Yes                                                |
| Clips & Seals Included (Yes/No) | N/A                                                |
| Waste Size (mm)                 | 90                                                 |
| Waste Kit Code                  |                                                    |
| Clips & Seals Code              | N/A                                                |
| Overflow Location               | In main bowl                                       |
| Cut Out Length (mm)             | 975                                                |
| Cut Out Width (mm)              | 486                                                |
| Product Weight (kg)             | 37                                                 |
| Packed Weight (kg)              | 40.1                                               |
| Packed Dimensions (mm)          | 1450x550x265                                       |
| EAN number                      | 658556023228                                       |