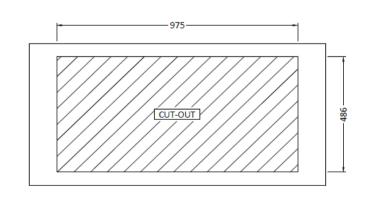

## Technical Specification Sheet RL 301 CW II CT115T1000

REGINOX

1.5 Bowl ceramic sink with drainer

| Specification                   |                                                    |
|---------------------------------|----------------------------------------------------|
| Material                        | Ceramic                                            |
| Finish                          | Glossy                                             |
| Colours                         | White                                              |
| No. of bowls                    | 1.5                                                |
| Fitting Method                  | Inset Only                                         |
| Handing Options                 | Reversible                                         |
| Cabinet Size (mm)               | 600                                                |
| Overall Length (mm)             | 1010                                               |
| Overall Width (mm)              | 525                                                |
| Main Bowl Length (mm)           | 321                                                |
| Main Bowl Width (mm)            | 389                                                |
| Main Bowl Depth (mm)            | 200                                                |
| Second Bowl Length (mm)         | 162                                                |
| Second Bowl Width (mm)          | 270                                                |
| Second Bowl Depth (mm)          | 130                                                |
| Tap Hole Size (mm)              | 35 (Pre-drilled under sink)                        |
| Tap Hole Instructions           | knock down from the top side with centre pin punch |
| Waste Kit Included (Yes/No)     | Yes                                                |
| Clips & Seals Included (Yes/No) | N/A                                                |
| Waste Size (mm)                 | 90                                                 |
| Waste Kit Code                  |                                                    |
| Clips & Seals Code              | N/A                                                |
| Overflow Location               | In main bowl                                       |
| Cut Out Length (mm)             | 975                                                |
| Cut Out Width (mm)              | 486                                                |
| Product Weight (kg)             | 37                                                 |
| Packed Weight (kg)              | 40.1                                               |
| Packed Dimensions (mm)          | 1450x550x265                                       |
| EAN number                      | 658556023228                                       |