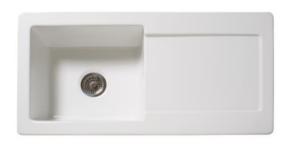

Sink Dimensions (mm)

Bowl Dimensions (mm)

Single bowl and drainer ceramic sink

White

Glazed

Inset Only

Reversible

Yes

None needed for fitting product

90mm Basket strainer waste

Yes

N/A

35mm punch through hole

Yes

10 Years manufacturing defects & 1 Year on spare parts (waste kit)

Yes