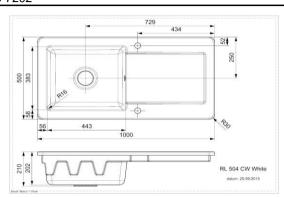

1000 x 500 x 210

443 x 383 x 202

| -                         |                                                                |
|---------------------------|----------------------------------------------------------------|
| Half Bowl Dimensions (mm) | N/A                                                            |
|                           |                                                                |
| Cut Out Size (mm)         | 980 X 480                                                      |
| <u> </u>                  | Γ                                                              |
| Product Weight (kg)       | 31                                                             |
| [D. J. 134 : 144 ]        | 00.40                                                          |
| Packed Weight (kg)        | 33.46                                                          |
| Packed Dimensions (mm)    | 1060 x 590 x 240                                               |
| Packed Dimensions (min)   | 1000 x 590 x 240                                               |
| To Fit Cabinet            | 600+                                                           |
| TO THE GASINET            | 0001                                                           |
| Other Information         | Item will have a tolerance of +/- 10% due to the manufacturing |
|                           | process.                                                       |
|                           |                                                                |
|                           | 37mm recess under the drainer                                  |
|                           |                                                                |
|                           |                                                                |
|                           | Sink is approx. 25mm thick on top of the sink                  |
|                           |                                                                |
|                           |                                                                |
| <u>Accessories</u>        |                                                                |
|                           | long (                                                         |
| Drainer Basket            | CBD 1                                                          |
|                           |                                                                |